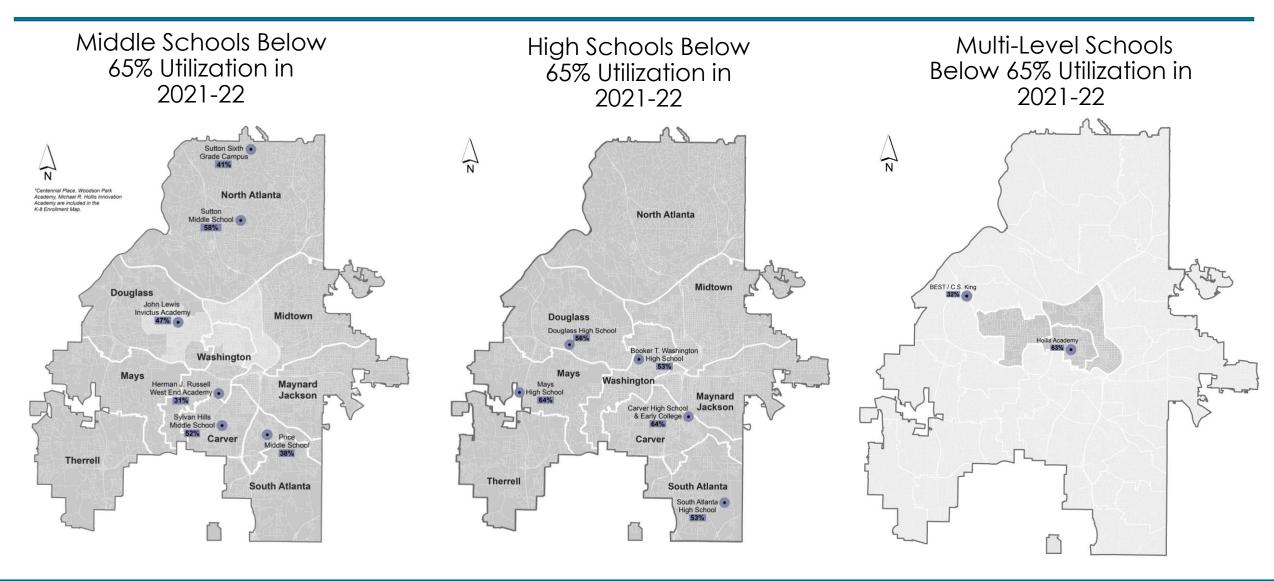

### Monitor Schools Below 65% Utilization

#### Schools that are projected to be below 65% capacity in 2026-2027

- Monitor annually for 2-3 years to determine changes in Utilization before considering potential solutions
- Schools partner with the community to leverage available space, while maintaining facilities for future educational capacity

#### Monitor schools below 65% Utilization: Middle and High School & Multi-Level

Facilities Master Planning