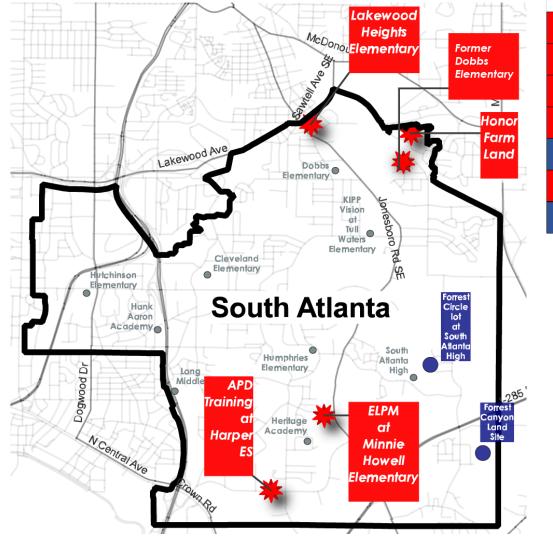

## All Potentially Excess Properties (1 of 2)

| CATEGORY                      | EXCESS PROPERTIES                                          | ADDRESS                               | CLUSTER         | Area Current Use                                           |
|-------------------------------|------------------------------------------------------------|---------------------------------------|-----------------|------------------------------------------------------------|
| Active Early Education Leased | ELPM at Guice Elementary Facility                          | 1485 Woodland Ave SE                  | Maynard Jackson | 9.9 Leased: Easterseals Child Development (Expires 4/2032) |
| Active Early Education Leased | ELPM at Minnie Howell Elementary Facility                  | 399 Macedonia Rd SE                   | South Atlanta   | 9.3 Leased: Easterseals / Premier Academy (Expires 5/2032) |
| Active Early Education Leased | ELPM at Sylvan Hills Elementary Facility                   | 1757 Melrose Dr SW                    | Carver          | 2.5 Leased: Easterseals Child Development (Expires 6/2029) |
| Active Educational Leased     | Atlanta International School at North Fulton High Facility | 2890 N Fulton Dr NE                   | North Atlanta   | 9.3 Leased: Atlanta International School (Expires 6/2051)  |
| Active K-12 Support APS       | Little White House Facility                                | 2548 Peachtree Battle Ave NW          | North Atlanta   | 0.2 School: After school programming                       |
| Active Non-Educational Leased | AFR Training Gilbert at Facility                           | 407 Ashwood Ave, SW                   | Carver          | 7.5 Leased: Atlanta Fire Rescue                            |
| Active Non-Educational Leased | APD Training at Harper ES Facility                         | 180 Southside Industrial Pkwy SE      | South Atlanta   | 7.4 Leased: Atlanta Police Department                      |
| Inactive Reserve Building     | Anderson Park Elementary Facility                          | 2050 Tiger Flowers Dr NW              | Douglass        | 10.9 Vacant                                                |
| Inactive Reserve Building     | Capitol View Elementary Facility                           | 1442 Metropolitan Pkwy SW             | Carver          | 4.2 Vacant/Film                                            |
| Inactive Reserve Building     | Carey Elementary Facility                                  | 2588 Etheridge Dr NW                  | Douglass        | 4.7 Vacant -                                               |
| Inactive Reserve Building     | Hubert Elementary Facility                                 | 0 Stovall Street SE (982 Memorial Dr) | Maynard Jackson | 5.8 Vacant                                                 |
| Inactive Reserve Building     | Lakewood Heights Elementary Facility                       | 335 Sawtell Ave SE                    | South Atlanta   | 2.1 Vacant                                                 |
| Inactive Reserve Building     | Marshall Middle Facility                                   | 1820 Mary Dell Dr SE                  | Maynard Jackson | 14.8 Vacant/Film                                           |
| Inactive Reserve Building     | Pryor Street School Facility                               | 200 Doane St SW                       | Maynard Jackson | 4.8 Vacant                                                 |
| Inactive Reserve Building     | Rosalie Wright Elementary Facility                         | 360 Autumn Ln SW                      | Mays            | 1.9 Vacant -                                               |
| Inactive Reserve Building     | Towns Elementary Facility                                  | 760 Bolton Rd. NW                     | Douglass        | 8 Vacant -                                                 |
| Inactive Reserve Building     | Venetian Hills Elementary Facility                         | 1910 Venetian Dr SW                   | Washington      | 9.3 Vacant                                                 |
| Inactive Reserve Building     | Warren Road Facility                                       | 20 Warren St NE                       | Maynard Jackson | 0.7 Admin: Storage                                         |
| Inactive Reserve Building     | West Atlanta Elementary Facility                           | 1335 Kimberly Road SW                 | Therrell        | 13.9 Vacant -                                              |
| Inactive Reserve Building     | Williams Elementary Facility                               | 0 James Jackson Pkwy NW (about 1100)  | Douglass        | 6.4 Vacant                                                 |
| Inactive Reserve Land         | Bass Field                                                 | 326 Moreland Ave / 1136 Austin Ave    | Midtown         | 4.8 Recreational Field                                     |
| Inactive Reserve Land         | Boulder Park Land Site                                     | 0 Boulder Park Dr SW (about 4500)     | Mays            | 10.1 Land Holding -                                        |

# All Potentially Excess Properties (2 of 2)

| CATEGORY                     | EXCESS PROPERTIES                         | ADDRESS                                              | CLUSTER         | Area | Current Use                     |
|------------------------------|-------------------------------------------|------------------------------------------------------|-----------------|------|---------------------------------|
| Inactive Reserve Land        | Fairburn Road Land Site                   | 0 Fairburn Road SW (about 301)                       | Mays            | 9.6  | Land Holding                    |
| Inactive Reserve Land        | Fairburn Road-Mays Site                   | 0 Fairburn Road SW (about 900)                       | Mays            | 54   | Land Holding -                  |
| Inactive Reserve Land        | Former Collier Heights Elementary Site    | 338 Collier Drive NW                                 | Douglass        | 6.4  | Land Holding                    |
| Inactive Reserve Land        | Former Cooper Street School Site          | 405 Cooper St SW                                     | Maynard Jackson | 2.2  | Land Holding                    |
| Inactive Reserve Land        | Former Dobbs Elementary Site              | 1965 Lewis Road SE                                   | South Atlanta   | 10.2 | Land Holding                    |
| Inactive Reserve Land        | Former Finch Elementary Site              | 0 Ajax Drive NW (about 2198)                         | Douglass        | 13.6 | Land Holding - Title Dispute -  |
| Inactive Reserve Land        | Former McGill Elementary Site             | 750 Martin St SE                                     | Maynard Jackson | 4.9  | Recreational Field              |
| Inactive Reserve Land        | Former Peeples Street School Site         | 0 Peeples St SW (about 575)                          | Washington      | 6.2  | Vacant                          |
| Inactive Reserve Land        | Former Pitts Elementary Site              | 2210 Perry Blvd NW                                   | Douglass        | 9    | Land Holding                    |
| Inactive Reserve Land        | Former Wesley Avenue School Site          | 187 Wesley Avenue NE                                 | Maynard Jackson | 4.4  | Community park - Hold long term |
| Inactive Reserve Land        | Forrest Canyon Land Site                  | 0 Hendon Rd SE (about 1100)                          | South Atlanta   | 8    | Land Holding                    |
| Inactive Reserve Land        | Honor Farm Land Site                      | 0 Thomasville Blvd SE (about 500)                    | South Atlanta   | 12.1 | Land Holding                    |
| Inactive Reserve Land        | Inman Field of Dreams                     | 0 Virginia Avenue NE (SW corner of Ponce Place)      | Midtown         | 1.4  | Recreational Field              |
| Inactive Reserve Land        | LeConte Hwy Land Site                     | 0 Bakers Ferry Rd SW                                 | Mays            | 23.2 | Land Holding -                  |
| Inactive Reserve Land        | Melvin Drive Land Site                    | 3895 Melvin Drive SW                                 | Therrell        | 39.9 | Land Holding                    |
| Inactive Reserve Land        | Simpson Road Property                     | 0 Joseph E Boone Blvd (SE corner of Boone & Sewanee) | Douglass        | 6.1  | Wooded excess acreage           |
| Inactive Reserve Land        | Wooded Acreage @ Bunche Middle            | 1925 Niskey Lake Rd SW                               | Therrell        | 16.8 | Wooded excess acreage           |
| Inactive Reserve Land        | Wooded Acreage @ Peyton Forest Elementary | 0 Harlan Road SW (about 270)                         | Mays            | 12   | Wooded excess acreage           |
| Inactive Reserve Land        | Wooded Land/Field Road                    | 0 Watts Road NW                                      | Douglass        | 19.1 | Wooded excess acreage           |
| Undersized Land Adjacent     | Forrest Circle lot at South Atlanta High  | 0 Forrest Circle SE (about 895)                      | South Atlanta   | 0.4  | Land Holding                    |
| Undersized Land Adjacent     | Martin Street Lot at Obama ES             | 0 Martin Street SE (about 935)                       | Maynard Jackson | 0.1  | Land Holding                    |
| Undersized Land Adjacent     | Welch Street Lots at Gideons ES           | 884 Welch Street SW                                  | Carver          | 0.3  | Land Holding                    |
| Undersized Land Non-Adjacent | Manigault/Reynoldstown (COA Park?)        | 0 Manigault St SE (about 1000)                       | Maynard Jackson | 0.2  | COA Park                        |
| Undersized Land Non-Adjacent | Terry Street Lot Site                     | 753 Terry St SE                                      | Maynard Jackson | 0.1  | Land Holding                    |