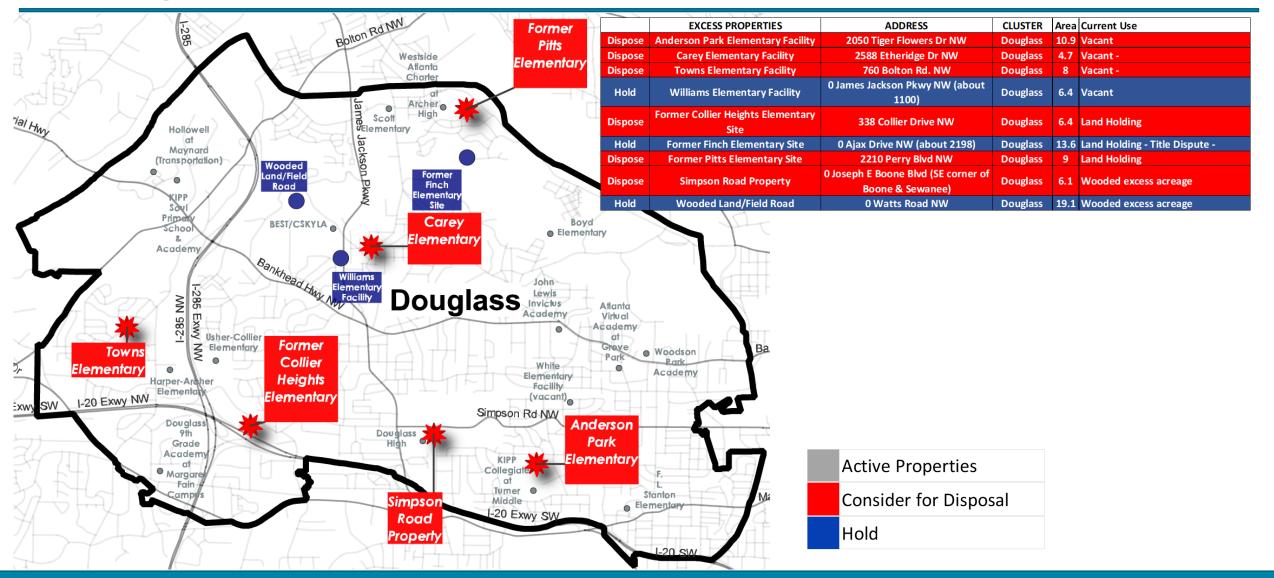

## All Potentially Excess Properties (1 of 2)

| CATEGORY                      | EXCESS PROPERTIES                                          | ADDRESS                               | CLUSTER         | Area Current Use                                           |
|-------------------------------|------------------------------------------------------------|---------------------------------------|-----------------|------------------------------------------------------------|
| Active Early Education Leased | ELPM at Guice Elementary Facility                          | 1485 Woodland Ave SE                  | Maynard Jackson | 9.9 Leased: Easterseals Child Development (Expires 4/2032) |
| Active Early Education Leased | ELPM at Minnie Howell Elementary Facility                  | 399 Macedonia Rd SE                   | South Atlanta   | 9.3 Leased: Easterseals / Premier Academy (Expires 5/2032) |
| Active Early Education Leased | ELPM at Sylvan Hills Elementary Facility                   | 1757 Melrose Dr SW                    | Carver          | 2.5 Leased: Easterseals Child Development (Expires 6/2029) |
| Active Educational Leased     | Atlanta International School at North Fulton High Facility | 2890 N Fulton Dr NE                   | North Atlanta   | 9.3 Leased: Atlanta International School (Expires 6/2051)  |
| Active K-12 Support APS       | Little White House Facility                                | 2548 Peachtree Battle Ave NW          | North Atlanta   | 0.2 School: After school programming                       |
| Active Non-Educational Leased | AFR Training Gilbert at Facility                           | 407 Ashwood Ave, SW                   | Carver          | 7.5 Leased: Atlanta Fire Rescue                            |
| Active Non-Educational Leased | APD Training at Harper ES Facility                         | 180 Southside Industrial Pkwy SE      | South Atlanta   | 7.4 Leased: Atlanta Police Department                      |
| Inactive Reserve Building     | Anderson Park Elementary Facility                          | 2050 Tiger Flowers Dr NW              | Douglass        | 10.9 Vacant                                                |
| Inactive Reserve Building     | Capitol View Elementary Facility                           | 1442 Metropolitan Pkwy SW             | Carver          | 4.2 Vacant/Film                                            |
| Inactive Reserve Building     | Carey Elementary Facility                                  | 2588 Etheridge Dr NW                  | Douglass        | 4.7 Vacant -                                               |
| Inactive Reserve Building     | Hubert Elementary Facility                                 | 0 Stovall Street SE (982 Memorial Dr) | Maynard Jackson | 5.8 Vacant                                                 |
| Inactive Reserve Building     | Lakewood Heights Elementary Facility                       | 335 Sawtell Ave SE                    | South Atlanta   | 2.1 Vacant                                                 |
| Inactive Reserve Building     | Marshall Middle Facility                                   | 1820 Mary Dell Dr SE                  | Maynard Jackson | 14.8 Vacant/Film                                           |
| Inactive Reserve Building     | Pryor Street School Facility                               | 200 Doane St SW                       | Maynard Jackson | 4.8 Vacant                                                 |
| Inactive Reserve Building     | Rosalie Wright Elementary Facility                         | 360 Autumn Ln SW                      | Mays            | 1.9 Vacant -                                               |
| Inactive Reserve Building     | Towns Elementary Facility                                  | 760 Bolton Rd. NW                     | Douglass        | 8 Vacant -                                                 |
| Inactive Reserve Building     | Venetian Hills Elementary Facility                         | 1910 Venetian Dr SW                   | Washington      | 9.3 Vacant                                                 |
| Inactive Reserve Building     | Warren Road Facility                                       | 20 Warren St NE                       | Maynard Jackson | 0.7 Admin: Storage                                         |
| Inactive Reserve Building     | West Atlanta Elementary Facility                           | 1335 Kimberly Road SW                 | Therrell        | 13.9 Vacant -                                              |
| Inactive Reserve Building     | Williams Elementary Facility                               | 0 James Jackson Pkwy NW (about 1100)  | Douglass        | 6.4 Vacant                                                 |
| Inactive Reserve Land         | Bass Field                                                 | 326 Moreland Ave / 1136 Austin Ave    | Midtown         | 4.8 Recreational Field                                     |
| Inactive Reserve Land         | Boulder Park Land Site                                     | 0 Boulder Park Dr SW (about 4500)     | Mays            | 10.1 Land Holding -                                        |

# All Potentially Excess Properties (2 of 2)

| CATEGORY                     | EXCESS PROPERTIES                         | ADDRESS                                              | CLUSTER         | Area | Current Use                     |
|------------------------------|-------------------------------------------|------------------------------------------------------|-----------------|------|---------------------------------|
| Inactive Reserve Land        | Fairburn Road Land Site                   | 0 Fairburn Road SW (about 301)                       | Mays            | 9.6  | Land Holding                    |
| Inactive Reserve Land        | Fairburn Road-Mays Site                   | 0 Fairburn Road SW (about 900)                       | Mays            | 54   | Land Holding -                  |
| Inactive Reserve Land        | Former Collier Heights Elementary Site    | 338 Collier Drive NW                                 | Douglass        | 6.4  | Land Holding                    |
| Inactive Reserve Land        | Former Cooper Street School Site          | 405 Cooper St SW                                     | Maynard Jackson | 2.2  | Land Holding                    |
| Inactive Reserve Land        | Former Dobbs Elementary Site              | 1965 Lewis Road SE                                   | South Atlanta   | 10.2 | Land Holding                    |
| Inactive Reserve Land        | Former Finch Elementary Site              | 0 Ajax Drive NW (about 2198)                         | Douglass        | 13.6 | Land Holding - Title Dispute -  |
| Inactive Reserve Land        | Former McGill Elementary Site             | 750 Martin St SE                                     | Maynard Jackson | 4.9  | Recreational Field              |
| Inactive Reserve Land        | Former Peeples Street School Site         | 0 Peeples St SW (about 575)                          | Washington      | 6.2  | Vacant                          |
| Inactive Reserve Land        | Former Pitts Elementary Site              | 2210 Perry Blvd NW                                   | Douglass        | 9    | Land Holding                    |
| Inactive Reserve Land        | Former Wesley Avenue School Site          | 187 Wesley Avenue NE                                 | Maynard Jackson | 4.4  | Community park - Hold long term |
| Inactive Reserve Land        | Forrest Canyon Land Site                  | 0 Hendon Rd SE (about 1100)                          | South Atlanta   | 8    | Land Holding                    |
| Inactive Reserve Land        | Honor Farm Land Site                      | 0 Thomasville Blvd SE (about 500)                    | South Atlanta   | 12.1 | Land Holding                    |
| Inactive Reserve Land        | Inman Field of Dreams                     | 0 Virginia Avenue NE (SW corner of Ponce Place)      | Midtown         | 1.4  | Recreational Field              |
| Inactive Reserve Land        | LeConte Hwy Land Site                     | 0 Bakers Ferry Rd SW                                 | Mays            | 23.2 | Land Holding -                  |
| Inactive Reserve Land        | Melvin Drive Land Site                    | 3895 Melvin Drive SW                                 | Therrell        | 39.9 | Land Holding                    |
| Inactive Reserve Land        | Simpson Road Property                     | 0 Joseph E Boone Blvd (SE corner of Boone & Sewanee) | Douglass        | 6.1  | Wooded excess acreage           |
| Inactive Reserve Land        | Wooded Acreage @ Bunche Middle            | 1925 Niskey Lake Rd SW                               | Therrell        | 16.8 | Wooded excess acreage           |
| Inactive Reserve Land        | Wooded Acreage @ Peyton Forest Elementary | 0 Harlan Road SW (about 270)                         | Mays            | 12   | Wooded excess acreage           |
| Inactive Reserve Land        | Wooded Land/Field Road                    | 0 Watts Road NW                                      | Douglass        | 19.1 | Wooded excess acreage           |
| Undersized Land Adjacent     | Forrest Circle lot at South Atlanta High  | 0 Forrest Circle SE (about 895)                      | South Atlanta   | 0.4  | Land Holding                    |
| Undersized Land Adjacent     | Martin Street Lot at Obama ES             | 0 Martin Street SE (about 935)                       | Maynard Jackson | 0.1  | Land Holding                    |
| Undersized Land Adjacent     | Welch Street Lots at Gideons ES           | 884 Welch Street SW                                  | Carver          | 0.3  | Land Holding                    |
| Undersized Land Non-Adjacent | Manigault/Reynoldstown (COA Park?)        | 0 Manigault St SE (about 1000)                       | Maynard Jackson | 0.2  | COA Park                        |
| Undersized Land Non-Adjacent | Terry Street Lot Site                     | 753 Terry St SE                                      | Maynard Jackson | 0.1  | Land Holding                    |