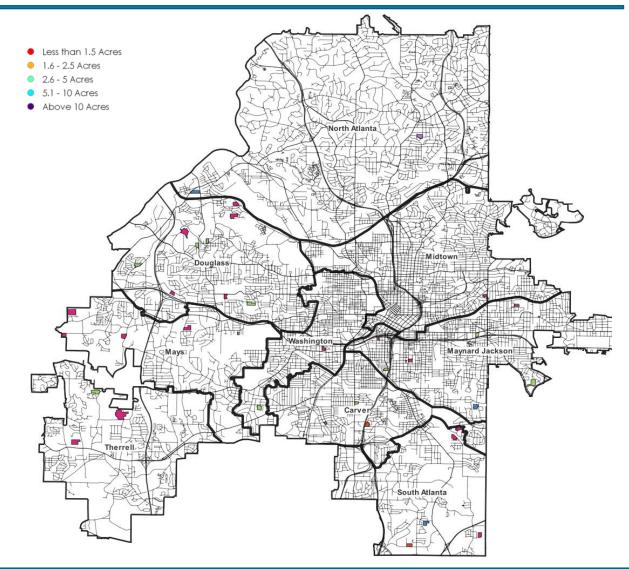

3. Property Size (15%) while some sites are very small,

- They may add to and support an existing site.
- They may be supplemented by parks or community centers.
- They may be used for administrative services.
- APS operated the Campbell Elementary at 1.5 acres and are now operating Hope Hill with a 1.8-acre site.