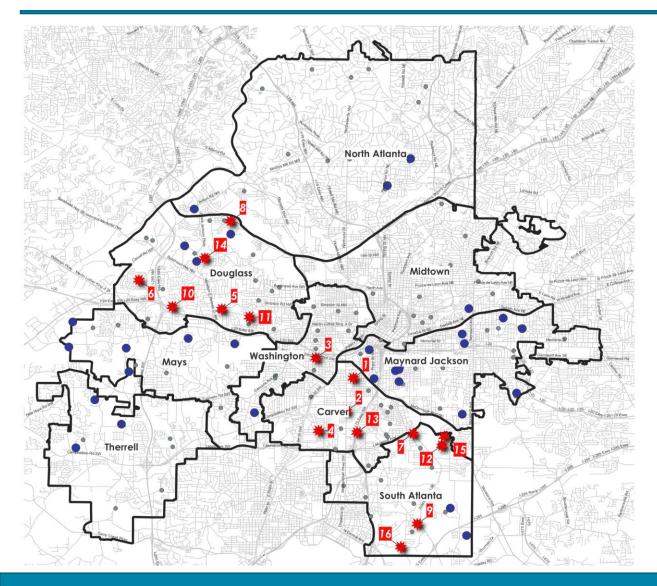

## 47 Potentially Excess Properties (PEPs)

|                      | Active Early Education Lease  | 4  |
|----------------------|-------------------------------|----|
| Active               | Active Educational Leased     | 1  |
|                      | Active K-12 Support APS       | 1  |
|                      | Active Non-Educational Leased | 2  |
| Inactive<br>Building | Inactive Reserve Building     | 13 |
|                      | Inactive Reserve Land         | 21 |
| Inactive<br>Land     | Undersized Land Adjacent      | 3  |
|                      | Undersized Land Non-Adjacent  | 2  |
|                      | Undersized Land Non-Adjacent  | 2  |

**47 Potentially Excess Properties** 

## All Potentially Excess Properties (1 of 2)

| CATEGORY                      | EXCESS PROPERTIES                                          | ADDRESS                               | CLUSTER         | Area Current Use                                           |
|-------------------------------|------------------------------------------------------------|---------------------------------------|-----------------|------------------------------------------------------------|
| Active Early Education Leased | ELPM at Guice Elementary Facility                          | 1485 Woodland Ave SE                  | Maynard Jackson | 9.9 Leased: Easterseals Child Development (Expires 4/2032) |
| Active Early Education Leased | ELPM at Minnie Howell Elementary Facility                  | 399 Macedonia Rd SE                   | South Atlanta   | 9.3 Leased: Easterseals / Premier Academy (Expires 5/2032) |
| Active Early Education Leased | ELPM at Sylvan Hills Elementary Facility                   | 1757 Melrose Dr SW                    | Carver          | 2.5 Leased: Easterseals Child Development (Expires 6/2029) |
| Active Educational Leased     | Atlanta International School at North Fulton High Facility | 2890 N Fulton Dr NE                   | North Atlanta   | 9.3 Leased: Atlanta International School (Expires 6/2051)  |
| Active K-12 Support APS       | Little White House Facility                                | 2548 Peachtree Battle Ave NW          | North Atlanta   | 0.2 School: After school programming                       |
| Active Non-Educational Leased | AFR Training Gilbert at Facility                           | 407 Ashwood Ave, SW                   | Carver          | 7.5 Leased: Atlanta Fire Rescue                            |
| Active Non-Educational Leased | APD Training at Harper ES Facility                         | 180 Southside Industrial Pkwy SE      | South Atlanta   | 7.4 Leased: Atlanta Police Department                      |
| Inactive Reserve Building     | Anderson Park Elementary Facility                          | 2050 Tiger Flowers Dr NW              | Douglass        | 10.9 Vacant                                                |
| Inactive Reserve Building     | Capitol View Elementary Facility                           | 1442 Metropolitan Pkwy SW             | Carver          | 4.2 Vacant/Film                                            |
| Inactive Reserve Building     | Carey Elementary Facility                                  | 2588 Etheridge Dr NW                  | Douglass        | 4.7 Vacant -                                               |
| Inactive Reserve Building     | Hubert Elementary Facility                                 | 0 Stovall Street SE (982 Memorial Dr) | Maynard Jackson | 5.8 Vacant                                                 |
| Inactive Reserve Building     | Lakewood Heights Elementary Facility                       | 335 Sawtell Ave SE                    | South Atlanta   | 2.1 Vacant                                                 |
| Inactive Reserve Building     | Marshall Middle Facility                                   | 1820 Mary Dell Dr SE                  | Maynard Jackson | 14.8 Vacant/Film                                           |
| Inactive Reserve Building     | Pryor Street School Facility                               | 200 Doane St SW                       | Maynard Jackson | 4.8 Vacant                                                 |
| Inactive Reserve Building     | Rosalie Wright Elementary Facility                         | 360 Autumn Ln SW                      | Mays            | 1.9 Vacant -                                               |
| Inactive Reserve Building     | Towns Elementary Facility                                  | 760 Bolton Rd. NW                     | Douglass        | 8 Vacant -                                                 |
| Inactive Reserve Building     | Venetian Hills Elementary Facility                         | 1910 Venetian Dr SW                   | Washington      | 9.3 Vacant                                                 |
| Inactive Reserve Building     | Warren Road Facility                                       | 20 Warren St NE                       | Maynard Jackson | 0.7 Admin: Storage                                         |
| Inactive Reserve Building     | West Atlanta Elementary Facility                           | 1335 Kimberly Road SW                 | Therrell        | 13.9 Vacant -                                              |
| Inactive Reserve Building     | Williams Elementary Facility                               | 0 James Jackson Pkwy NW (about 1100)  | Douglass        | 6.4 Vacant                                                 |
| Inactive Reserve Land         | Bass Field                                                 | 326 Moreland Ave / 1136 Austin Ave    | Midtown         | 4.8 Recreational Field                                     |
| Inactive Reserve Land         | Boulder Park Land Site                                     | 0 Boulder Park Dr SW (about 4500)     | Mays            | 10.1 Land Holding -                                        |

# All Potentially Excess Properties (2 of 2)

| CATEGORY                     | EXCESS PROPERTIES                         | ADDRESS                                              | CLUSTER         | Area | Current Use                     |
|------------------------------|-------------------------------------------|------------------------------------------------------|-----------------|------|---------------------------------|
| Inactive Reserve Land        | Fairburn Road Land Site                   | 0 Fairburn Road SW (about 301)                       | Mays            | 9.6  | Land Holding                    |
| Inactive Reserve Land        | Fairburn Road-Mays Site                   | 0 Fairburn Road SW (about 900)                       | Mays            | 54   | Land Holding -                  |
| Inactive Reserve Land        | Former Collier Heights Elementary Site    | 338 Collier Drive NW                                 | Douglass        | 6.4  | Land Holding                    |
| Inactive Reserve Land        | Former Cooper Street School Site          | 405 Cooper St SW                                     | Maynard Jackson | 2.2  | Land Holding                    |
| Inactive Reserve Land        | Former Dobbs Elementary Site              | 1965 Lewis Road SE                                   | South Atlanta   | 10.2 | Land Holding                    |
| Inactive Reserve Land        | Former Finch Elementary Site              | 0 Ajax Drive NW (about 2198)                         | Douglass        | 13.6 | Land Holding - Title Dispute -  |
| Inactive Reserve Land        | Former McGill Elementary Site             | 750 Martin St SE                                     | Maynard Jackson | 4.9  | Recreational Field              |
| Inactive Reserve Land        | Former Peeples Street School Site         | 0 Peeples St SW (about 575)                          | Washington      | 6.2  | Vacant                          |
| Inactive Reserve Land        | Former Pitts Elementary Site              | 2210 Perry Blvd NW                                   | Douglass        | 9    | Land Holding                    |
| Inactive Reserve Land        | Former Wesley Avenue School Site          | 187 Wesley Avenue NE                                 | Maynard Jackson | 4.4  | Community park - Hold long term |
| Inactive Reserve Land        | Forrest Canyon Land Site                  | 0 Hendon Rd SE (about 1100)                          | South Atlanta   | 8    | Land Holding                    |
| Inactive Reserve Land        | Honor Farm Land Site                      | 0 Thomasville Blvd SE (about 500)                    | South Atlanta   | 12.1 | Land Holding                    |
| Inactive Reserve Land        | Inman Field of Dreams                     | 0 Virginia Avenue NE (SW corner of Ponce Place)      | Midtown         | 1.4  | Recreational Field              |
| Inactive Reserve Land        | LeConte Hwy Land Site                     | 0 Bakers Ferry Rd SW                                 | Mays            | 23.2 | Land Holding -                  |
| Inactive Reserve Land        | Melvin Drive Land Site                    | 3895 Melvin Drive SW                                 | Therrell        | 39.9 | Land Holding                    |
| Inactive Reserve Land        | Simpson Road Property                     | 0 Joseph E Boone Blvd (SE corner of Boone & Sewanee) | Douglass        | 6.1  | Wooded excess acreage           |
| Inactive Reserve Land        | Wooded Acreage @ Bunche Middle            | 1925 Niskey Lake Rd SW                               | Therrell        | 16.8 | Wooded excess acreage           |
| Inactive Reserve Land        | Wooded Acreage @ Peyton Forest Elementary | 0 Harlan Road SW (about 270)                         | Mays            | 12   | Wooded excess acreage           |
| Inactive Reserve Land        | Wooded Land/Field Road                    | 0 Watts Road NW                                      | Douglass        | 19.1 | Wooded excess acreage           |
| Undersized Land Adjacent     | Forrest Circle lot at South Atlanta High  | 0 Forrest Circle SE (about 895)                      | South Atlanta   | 0.4  | Land Holding                    |
| Undersized Land Adjacent     | Martin Street Lot at Obama ES             | 0 Martin Street SE (about 935)                       | Maynard Jackson | 0.1  | Land Holding                    |
| Undersized Land Adjacent     | Welch Street Lots at Gideons ES           | 884 Welch Street SW                                  | Carver          | 0.3  | Land Holding                    |
| Undersized Land Non-Adjacent | Manigault/Reynoldstown (COA Park?)        | 0 Manigault St SE (about 1000)                       | Maynard Jackson | 0.2  | COA Park                        |
| Undersized Land Non-Adjacent | Terry Street Lot Site                     | 753 Terry St SE                                      | Maynard Jackson | 0.1  | Land Holding                    |