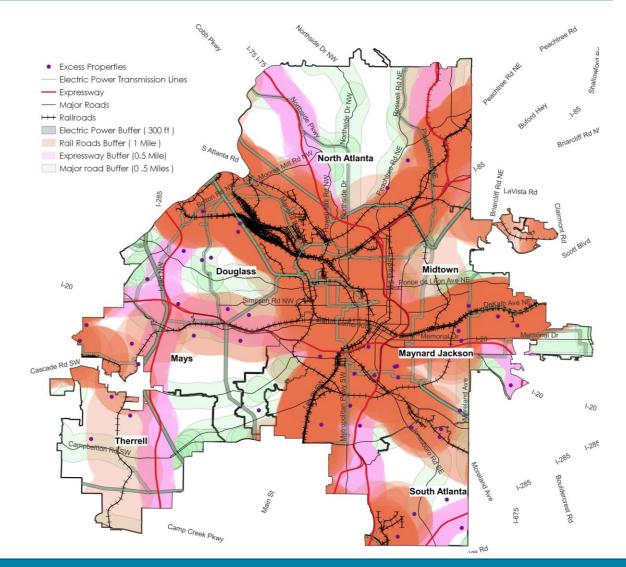

2. Risk Hazards are the second most valued criteria (30%).

• While some risks can be mitigated by the design of the site and building, they represent a limitation at least and a possible prohibitive criterion at the most severe.