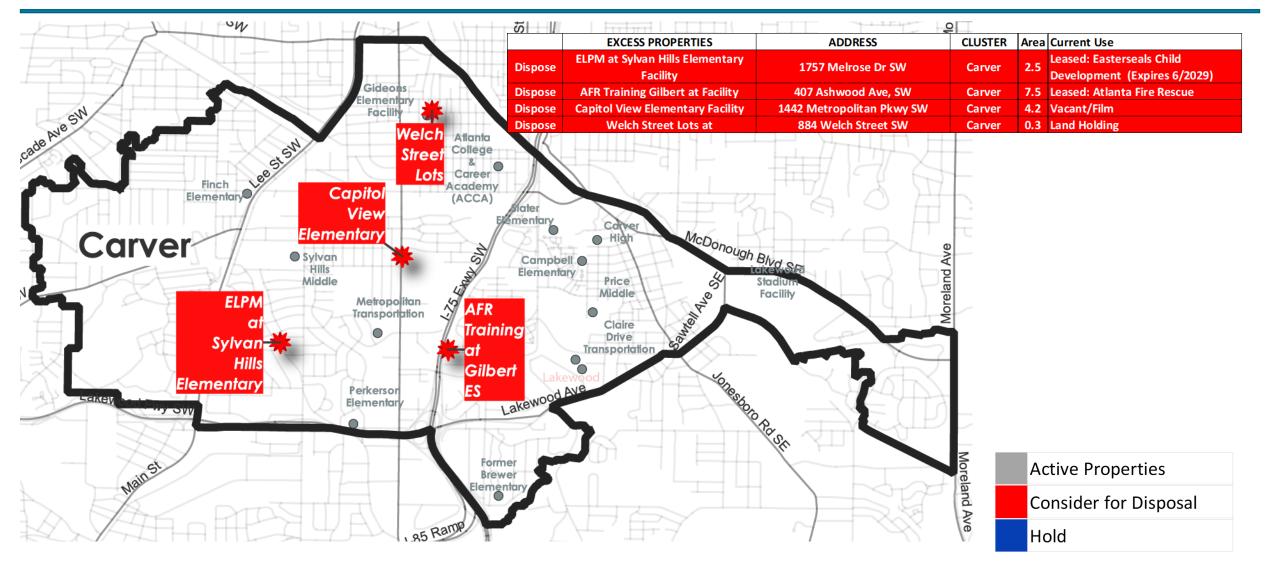

## All Potentially Excess Properties (1 of 2)

| CATEGORY                      | EXCESS PROPERTIES                                          | ADDRESS                               | CLUSTER         | Area Current Use                                           |
|-------------------------------|------------------------------------------------------------|---------------------------------------|-----------------|------------------------------------------------------------|
| Active Early Education Leased | ELPM at Guice Elementary Facility                          | 1485 Woodland Ave SE                  | Maynard Jackson | 9.9 Leased: Easterseals Child Development (Expires 4/2032) |
| Active Early Education Leased | ELPM at Minnie Howell Elementary Facility                  | 399 Macedonia Rd SE                   | South Atlanta   | 9.3 Leased: Easterseals / Premier Academy (Expires 5/2032) |
| Active Early Education Leased | ELPM at Sylvan Hills Elementary Facility                   | 1757 Melrose Dr SW                    | Carver          | 2.5 Leased: Easterseals Child Development (Expires 6/2029) |
| Active Educational Leased     | Atlanta International School at North Fulton High Facility | 2890 N Fulton Dr NE                   | North Atlanta   | 9.3 Leased: Atlanta International School (Expires 6/2051)  |
| Active K-12 Support APS       | Little White House Facility                                | 2548 Peachtree Battle Ave NW          | North Atlanta   | 0.2 School: After school programming                       |
| Active Non-Educational Leased | AFR Training Gilbert at Facility                           | 407 Ashwood Ave, SW                   | Carver          | 7.5 Leased: Atlanta Fire Rescue                            |
| Active Non-Educational Leased | APD Training at Harper ES Facility                         | 180 Southside Industrial Pkwy SE      | South Atlanta   | 7.4 Leased: Atlanta Police Department                      |
| Inactive Reserve Building     | Anderson Park Elementary Facility                          | 2050 Tiger Flowers Dr NW              | Douglass        | 10.9 Vacant                                                |
| Inactive Reserve Building     | Capitol View Elementary Facility                           | 1442 Metropolitan Pkwy SW             | Carver          | 4.2 Vacant/Film                                            |
| Inactive Reserve Building     | Carey Elementary Facility                                  | 2588 Etheridge Dr NW                  | Douglass        | 4.7 Vacant -                                               |
| Inactive Reserve Building     | Hubert Elementary Facility                                 | 0 Stovall Street SE (982 Memorial Dr) | Maynard Jackson | 5.8 Vacant                                                 |
| Inactive Reserve Building     | Lakewood Heights Elementary Facility                       | 335 Sawtell Ave SE                    | South Atlanta   | 2.1 Vacant                                                 |
| Inactive Reserve Building     | Marshall Middle Facility                                   | 1820 Mary Dell Dr SE                  | Maynard Jackson | 14.8 Vacant/Film                                           |
| Inactive Reserve Building     | Pryor Street School Facility                               | 200 Doane St SW                       | Maynard Jackson | 4.8 Vacant                                                 |
| Inactive Reserve Building     | Rosalie Wright Elementary Facility                         | 360 Autumn Ln SW                      | Mays            | 1.9 Vacant -                                               |
| Inactive Reserve Building     | Towns Elementary Facility                                  | 760 Bolton Rd. NW                     | Douglass        | 8 Vacant -                                                 |
| Inactive Reserve Building     | Venetian Hills Elementary Facility                         | 1910 Venetian Dr SW                   | Washington      | 9.3 Vacant                                                 |
| Inactive Reserve Building     | Warren Road Facility                                       | 20 Warren St NE                       | Maynard Jackson | 0.7 Admin: Storage                                         |
| Inactive Reserve Building     | West Atlanta Elementary Facility                           | 1335 Kimberly Road SW                 | Therrell        | 13.9 Vacant -                                              |
| Inactive Reserve Building     | Williams Elementary Facility                               | 0 James Jackson Pkwy NW (about 1100)  | Douglass        | 6.4 Vacant                                                 |
| Inactive Reserve Land         | Bass Field                                                 | 326 Moreland Ave / 1136 Austin Ave    | Midtown         | 4.8 Recreational Field                                     |
| Inactive Reserve Land         | Boulder Park Land Site                                     | 0 Boulder Park Dr SW (about 4500)     | Mays            | 10.1 Land Holding -                                        |

# All Potentially Excess Properties (2 of 2)

| CATEGORY                     | EXCESS PROPERTIES                         | ADDRESS                                              | CLUSTER         | Area | Current Use                     |
|------------------------------|-------------------------------------------|------------------------------------------------------|-----------------|------|---------------------------------|
| Inactive Reserve Land        | Fairburn Road Land Site                   | 0 Fairburn Road SW (about 301)                       | Mays            | 9.6  | Land Holding                    |
| Inactive Reserve Land        | Fairburn Road-Mays Site                   | 0 Fairburn Road SW (about 900)                       | Mays            | 54   | Land Holding -                  |
| Inactive Reserve Land        | Former Collier Heights Elementary Site    | 338 Collier Drive NW                                 | Douglass        | 6.4  | Land Holding                    |
| Inactive Reserve Land        | Former Cooper Street School Site          | 405 Cooper St SW                                     | Maynard Jackson | 2.2  | Land Holding                    |
| Inactive Reserve Land        | Former Dobbs Elementary Site              | 1965 Lewis Road SE                                   | South Atlanta   | 10.2 | Land Holding                    |
| Inactive Reserve Land        | Former Finch Elementary Site              | 0 Ajax Drive NW (about 2198)                         | Douglass        | 13.6 | Land Holding - Title Dispute -  |
| Inactive Reserve Land        | Former McGill Elementary Site             | 750 Martin St SE                                     | Maynard Jackson | 4.9  | Recreational Field              |
| Inactive Reserve Land        | Former Peeples Street School Site         | 0 Peeples St SW (about 575)                          | Washington      | 6.2  | Vacant                          |
| Inactive Reserve Land        | Former Pitts Elementary Site              | 2210 Perry Blvd NW                                   | Douglass        | 9    | Land Holding                    |
| Inactive Reserve Land        | Former Wesley Avenue School Site          | 187 Wesley Avenue NE                                 | Maynard Jackson | 4.4  | Community park - Hold long term |
| Inactive Reserve Land        | Forrest Canyon Land Site                  | 0 Hendon Rd SE (about 1100)                          | South Atlanta   | 8    | Land Holding                    |
| Inactive Reserve Land        | Honor Farm Land Site                      | 0 Thomasville Blvd SE (about 500)                    | South Atlanta   | 12.1 | Land Holding                    |
| Inactive Reserve Land        | Inman Field of Dreams                     | 0 Virginia Avenue NE (SW corner of Ponce Place)      | Midtown         | 1.4  | Recreational Field              |
| Inactive Reserve Land        | LeConte Hwy Land Site                     | 0 Bakers Ferry Rd SW                                 | Mays            | 23.2 | Land Holding -                  |
| Inactive Reserve Land        | Melvin Drive Land Site                    | 3895 Melvin Drive SW                                 | Therrell        | 39.9 | Land Holding                    |
| Inactive Reserve Land        | Simpson Road Property                     | 0 Joseph E Boone Blvd (SE corner of Boone & Sewanee) | Douglass        | 6.1  | Wooded excess acreage           |
| Inactive Reserve Land        | Wooded Acreage @ Bunche Middle            | 1925 Niskey Lake Rd SW                               | Therrell        | 16.8 | Wooded excess acreage           |
| Inactive Reserve Land        | Wooded Acreage @ Peyton Forest Elementary | 0 Harlan Road SW (about 270)                         | Mays            | 12   | Wooded excess acreage           |
| Inactive Reserve Land        | Wooded Land/Field Road                    | 0 Watts Road NW                                      | Douglass        | 19.1 | Wooded excess acreage           |
| Undersized Land Adjacent     | Forrest Circle lot at South Atlanta High  | 0 Forrest Circle SE (about 895)                      | South Atlanta   | 0.4  | Land Holding                    |
| Undersized Land Adjacent     | Martin Street Lot at Obama ES             | 0 Martin Street SE (about 935)                       | Maynard Jackson | 0.1  | Land Holding                    |
| Undersized Land Adjacent     | Welch Street Lots at Gideons ES           | 884 Welch Street SW                                  | Carver          | 0.3  | Land Holding                    |
| Undersized Land Non-Adjacent | Manigault/Reynoldstown (COA Park?)        | 0 Manigault St SE (about 1000)                       | Maynard Jackson | 0.2  | COA Park                        |
| Undersized Land Non-Adjacent | Terry Street Lot Site                     | 753 Terry St SE                                      | Maynard Jackson | 0.1  | Land Holding                    |