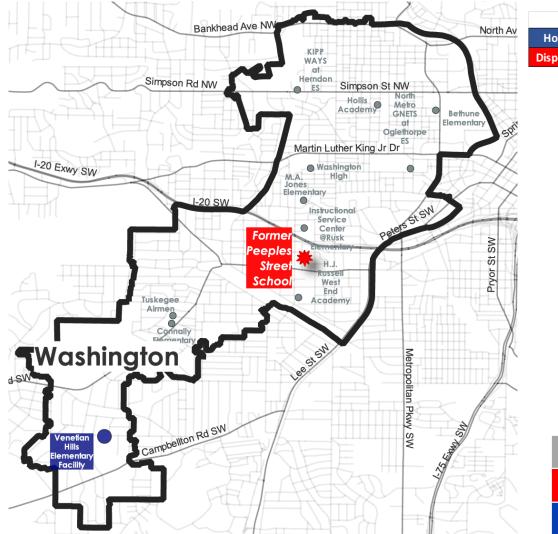

## All Potentially Excess Properties (1 of 2)

| CATEGORY                      | EXCESS PROPERTIES                                          | ADDRESS                               | CLUSTER         | Area Current Use                                           |
|-------------------------------|------------------------------------------------------------|---------------------------------------|-----------------|------------------------------------------------------------|
| Active Early Education Leased | ELPM at Guice Elementary Facility                          | 1485 Woodland Ave SE                  | Maynard Jackson | 9.9 Leased: Easterseals Child Development (Expires 4/2032) |
| Active Early Education Leased | ELPM at Minnie Howell Elementary Facility                  | 399 Macedonia Rd SE                   | South Atlanta   | 9.3 Leased: Easterseals / Premier Academy (Expires 5/2032) |
| Active Early Education Leased | ELPM at Sylvan Hills Elementary Facility                   | 1757 Melrose Dr SW                    | Carver          | 2.5 Leased: Easterseals Child Development (Expires 6/2029) |
| Active Educational Leased     | Atlanta International School at North Fulton High Facility | 2890 N Fulton Dr NE                   | North Atlanta   | 9.3 Leased: Atlanta International School (Expires 6/2051)  |
| Active K-12 Support APS       | Little White House Facility                                | 2548 Peachtree Battle Ave NW          | North Atlanta   | 0.2 School: After school programming                       |
| Active Non-Educational Leased | AFR Training Gilbert at Facility                           | 407 Ashwood Ave, SW                   | Carver          | 7.5 Leased: Atlanta Fire Rescue                            |
| Active Non-Educational Leased | APD Training at Harper ES Facility                         | 180 Southside Industrial Pkwy SE      | South Atlanta   | 7.4 Leased: Atlanta Police Department                      |
| Inactive Reserve Building     | Anderson Park Elementary Facility                          | 2050 Tiger Flowers Dr NW              | Douglass        | 10.9 Vacant                                                |
| Inactive Reserve Building     | Capitol View Elementary Facility                           | 1442 Metropolitan Pkwy SW             | Carver          | 4.2 Vacant/Film                                            |
| Inactive Reserve Building     | Carey Elementary Facility                                  | 2588 Etheridge Dr NW                  | Douglass        | 4.7 Vacant -                                               |
| Inactive Reserve Building     | Hubert Elementary Facility                                 | 0 Stovall Street SE (982 Memorial Dr) | Maynard Jackson | 5.8 Vacant                                                 |
| Inactive Reserve Building     | Lakewood Heights Elementary Facility                       | 335 Sawtell Ave SE                    | South Atlanta   | 2.1 Vacant                                                 |
| Inactive Reserve Building     | Marshall Middle Facility                                   | 1820 Mary Dell Dr SE                  | Maynard Jackson | 14.8 Vacant/Film                                           |
| Inactive Reserve Building     | Pryor Street School Facility                               | 200 Doane St SW                       | Maynard Jackson | 4.8 Vacant                                                 |
| Inactive Reserve Building     | Rosalie Wright Elementary Facility                         | 360 Autumn Ln SW                      | Mays            | 1.9 Vacant -                                               |
| Inactive Reserve Building     | Towns Elementary Facility                                  | 760 Bolton Rd. NW                     | Douglass        | 8 Vacant -                                                 |
| Inactive Reserve Building     | Venetian Hills Elementary Facility                         | 1910 Venetian Dr SW                   | Washington      | 9.3 Vacant                                                 |
| Inactive Reserve Building     | Warren Road Facility                                       | 20 Warren St NE                       | Maynard Jackson | 0.7 Admin: Storage                                         |
| Inactive Reserve Building     | West Atlanta Elementary Facility                           | 1335 Kimberly Road SW                 | Therrell        | 13.9 Vacant -                                              |
| Inactive Reserve Building     | Williams Elementary Facility                               | 0 James Jackson Pkwy NW (about 1100)  | Douglass        | 6.4 Vacant                                                 |
| Inactive Reserve Land         | Bass Field                                                 | 326 Moreland Ave / 1136 Austin Ave    | Midtown         | 4.8 Recreational Field                                     |
| Inactive Reserve Land         | Boulder Park Land Site                                     | 0 Boulder Park Dr SW (about 4500)     | Mays            | 10.1 Land Holding -                                        |

# All Potentially Excess Properties (2 of 2)

| CATEGORY                     | EXCESS PROPERTIES                         | ADDRESS                                              | CLUSTER         | Area | Current Use                     |
|------------------------------|-------------------------------------------|------------------------------------------------------|-----------------|------|---------------------------------|
| Inactive Reserve Land        | Fairburn Road Land Site                   | 0 Fairburn Road SW (about 301)                       | Mays            | 9.6  | Land Holding                    |
| Inactive Reserve Land        | Fairburn Road-Mays Site                   | 0 Fairburn Road SW (about 900)                       | Mays            | 54   | Land Holding -                  |
| Inactive Reserve Land        | Former Collier Heights Elementary Site    | 338 Collier Drive NW                                 | Douglass        | 6.4  | Land Holding                    |
| Inactive Reserve Land        | Former Cooper Street School Site          | 405 Cooper St SW                                     | Maynard Jackson | 2.2  | Land Holding                    |
| Inactive Reserve Land        | Former Dobbs Elementary Site              | 1965 Lewis Road SE                                   | South Atlanta   | 10.2 | Land Holding                    |
| Inactive Reserve Land        | Former Finch Elementary Site              | 0 Ajax Drive NW (about 2198)                         | Douglass        | 13.6 | Land Holding - Title Dispute -  |
| Inactive Reserve Land        | Former McGill Elementary Site             | 750 Martin St SE                                     | Maynard Jackson | 4.9  | Recreational Field              |
| Inactive Reserve Land        | Former Peeples Street School Site         | 0 Peeples St SW (about 575)                          | Washington      | 6.2  | Vacant                          |
| Inactive Reserve Land        | Former Pitts Elementary Site              | 2210 Perry Blvd NW                                   | Douglass        | 9    | Land Holding                    |
| Inactive Reserve Land        | Former Wesley Avenue School Site          | 187 Wesley Avenue NE                                 | Maynard Jackson | 4.4  | Community park - Hold long term |
| Inactive Reserve Land        | Forrest Canyon Land Site                  | 0 Hendon Rd SE (about 1100)                          | South Atlanta   | 8    | Land Holding                    |
| Inactive Reserve Land        | Honor Farm Land Site                      | 0 Thomasville Blvd SE (about 500)                    | South Atlanta   | 12.1 | Land Holding                    |
| Inactive Reserve Land        | Inman Field of Dreams                     | 0 Virginia Avenue NE (SW corner of Ponce Place)      | Midtown         | 1.4  | Recreational Field              |
| Inactive Reserve Land        | LeConte Hwy Land Site                     | 0 Bakers Ferry Rd SW                                 | Mays            | 23.2 | Land Holding -                  |
| Inactive Reserve Land        | Melvin Drive Land Site                    | 3895 Melvin Drive SW                                 | Therrell        | 39.9 | Land Holding                    |
| Inactive Reserve Land        | Simpson Road Property                     | 0 Joseph E Boone Blvd (SE corner of Boone & Sewanee) | Douglass        | 6.1  | Wooded excess acreage           |
| Inactive Reserve Land        | Wooded Acreage @ Bunche Middle            | 1925 Niskey Lake Rd SW                               | Therrell        | 16.8 | Wooded excess acreage           |
| Inactive Reserve Land        | Wooded Acreage @ Peyton Forest Elementary | 0 Harlan Road SW (about 270)                         | Mays            | 12   | Wooded excess acreage           |
| Inactive Reserve Land        | Wooded Land/Field Road                    | 0 Watts Road NW                                      | Douglass        | 19.1 | Wooded excess acreage           |
| Undersized Land Adjacent     | Forrest Circle lot at South Atlanta High  | 0 Forrest Circle SE (about 895)                      | South Atlanta   | 0.4  | Land Holding                    |
| Undersized Land Adjacent     | Martin Street Lot at Obama ES             | 0 Martin Street SE (about 935)                       | Maynard Jackson | 0.1  | Land Holding                    |
| Undersized Land Adjacent     | Welch Street Lots at Gideons ES           | 884 Welch Street SW                                  | Carver          | 0.3  | Land Holding                    |
| Undersized Land Non-Adjacent | Manigault/Reynoldstown (COA Park?)        | 0 Manigault St SE (about 1000)                       | Maynard Jackson | 0.2  | COA Park                        |
| Undersized Land Non-Adjacent | Terry Street Lot Site                     | 753 Terry St SE                                      | Maynard Jackson | 0.1  | Land Holding                    |