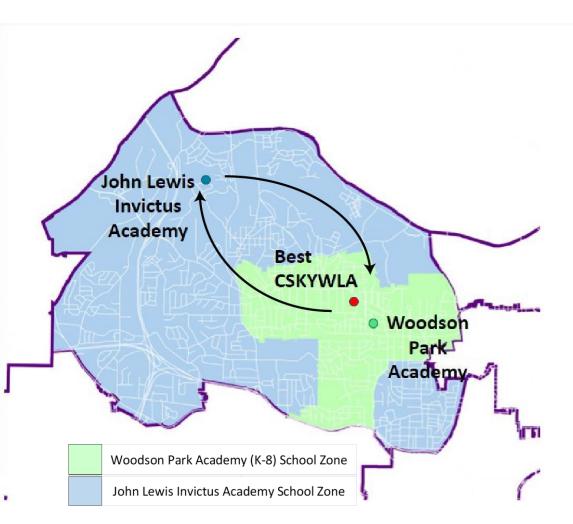

#### Issue:

- John Lewis is **NOT** located in its attendance zone.
- The children that live near John Lewis (6-8) are zoned for Woodson Park (K-8) and cannot attend the John Lewis Academy.

#### **Consultant's** Recommendations:

- Move John Lewis Invictus (zoned 6-8) to BEST/CSKYWLA facility
- Move BEST/CSKYWLA (6-12 school of choice) to John Lewis Invictus facility
- Implement in 2024-2025

#### **Consultant's Recommendations:** Swap BEST/CSKYWLA and John Lewis Invictus

locations

- Both buildings have the capacity to serve their new function
- Consultant's Recommended Implementation in 20 24-2025

Certain BEST/CSKYWLA athleti c teams like track, baseball, softball, and tennis would be transported back to their former facility or to some other suitable facility

|          |                        | After Implementation in 2024-25 SY<br>[Implemented Phase II] |                          |                                     |  |  |  |
|----------|------------------------|--------------------------------------------------------------|--------------------------|-------------------------------------|--|--|--|
| Cluster  | School Name            | 2026-27<br>Enrollment                                        | School Capacity<br>(SSF) | 2026-2027<br>Utilization %<br>(SSF) |  |  |  |
| Citywide | BEST /CSKYWLA (6-12)   | 543                                                          | 1,848                    | 29%                                 |  |  |  |
| Douglass | Lewis Academy MS (6-8) | 674                                                          | 1,769                    | 38%                                 |  |  |  |