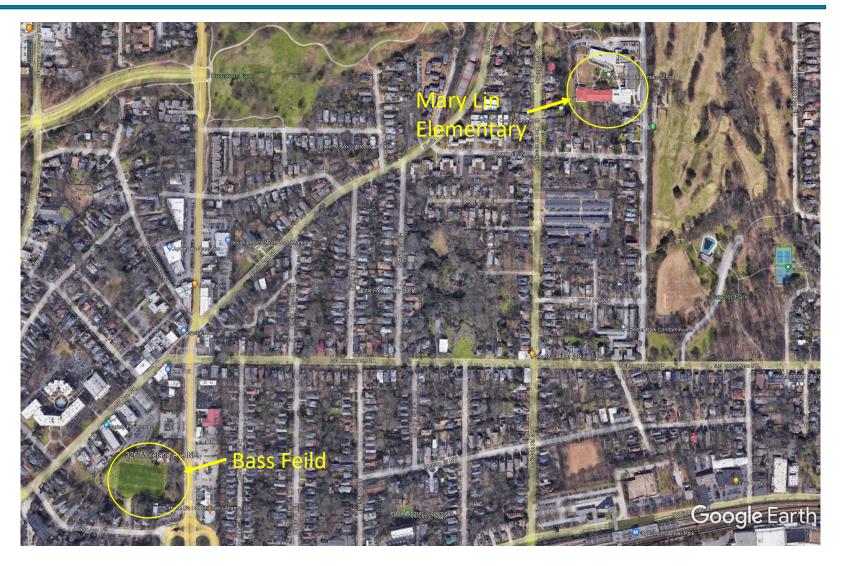

## All Potentially Excess Properties (1 of 2)

| CATEGORY                      | EXCESS PROPERTIES                                          | ADDRESS                               | CLUSTER         | Area Current Use                                           |
|-------------------------------|------------------------------------------------------------|---------------------------------------|-----------------|------------------------------------------------------------|
| Active Early Education Leased | ELPM at Guice Elementary Facility                          | 1485 Woodland Ave SE                  | Maynard Jackson | 9.9 Leased: Easterseals Child Development (Expires 4/2032) |
| Active Early Education Leased | ELPM at Minnie Howell Elementary Facility                  | 399 Macedonia Rd SE                   | South Atlanta   | 9.3 Leased: Easterseals / Premier Academy (Expires 5/2032) |
| Active Early Education Leased | ELPM at Sylvan Hills Elementary Facility                   | 1757 Melrose Dr SW                    | Carver          | 2.5 Leased: Easterseals Child Development (Expires 6/2029) |
| Active Educational Leased     | Atlanta International School at North Fulton High Facility | 2890 N Fulton Dr NE                   | North Atlanta   | 9.3 Leased: Atlanta International School (Expires 6/2051)  |
| Active K-12 Support APS       | Little White House Facility                                | 2548 Peachtree Battle Ave NW          | North Atlanta   | 0.2 School: After school programming                       |
| Active Non-Educational Leased | AFR Training Gilbert at Facility                           | 407 Ashwood Ave, SW                   | Carver          | 7.5 Leased: Atlanta Fire Rescue                            |
| Active Non-Educational Leased | APD Training at Harper ES Facility                         | 180 Southside Industrial Pkwy SE      | South Atlanta   | 7.4 Leased: Atlanta Police Department                      |
| Inactive Reserve Building     | Anderson Park Elementary Facility                          | 2050 Tiger Flowers Dr NW              | Douglass        | 10.9 Vacant                                                |
| Inactive Reserve Building     | Capitol View Elementary Facility                           | 1442 Metropolitan Pkwy SW             | Carver          | 4.2 Vacant/Film                                            |
| Inactive Reserve Building     | Carey Elementary Facility                                  | 2588 Etheridge Dr NW                  | Douglass        | 4.7 Vacant -                                               |
| Inactive Reserve Building     | Hubert Elementary Facility                                 | 0 Stovall Street SE (982 Memorial Dr) | Maynard Jackson | 5.8 Vacant                                                 |
| Inactive Reserve Building     | Lakewood Heights Elementary Facility                       | 335 Sawtell Ave SE                    | South Atlanta   | 2.1 Vacant                                                 |
| Inactive Reserve Building     | Marshall Middle Facility                                   | 1820 Mary Dell Dr SE                  | Maynard Jackson | 14.8 Vacant/Film                                           |
| Inactive Reserve Building     | Pryor Street School Facility                               | 200 Doane St SW                       | Maynard Jackson | 4.8 Vacant                                                 |
| Inactive Reserve Building     | Rosalie Wright Elementary Facility                         | 360 Autumn Ln SW                      | Mays            | 1.9 Vacant -                                               |
| Inactive Reserve Building     | Towns Elementary Facility                                  | 760 Bolton Rd. NW                     | Douglass        | 8 Vacant -                                                 |
| Inactive Reserve Building     | Venetian Hills Elementary Facility                         | 1910 Venetian Dr SW                   | Washington      | 9.3 Vacant                                                 |
| Inactive Reserve Building     | Warren Road Facility                                       | 20 Warren St NE                       | Maynard Jackson | 0.7 Admin: Storage                                         |
| Inactive Reserve Building     | West Atlanta Elementary Facility                           | 1335 Kimberly Road SW                 | Therrell        | 13.9 Vacant -                                              |
| Inactive Reserve Building     | Williams Elementary Facility                               | 0 James Jackson Pkwy NW (about 1100)  | Douglass        | 6.4 Vacant                                                 |
| Inactive Reserve Land         | Bass Field                                                 | 326 Moreland Ave / 1136 Austin Ave    | Midtown         | 4.8 Recreational Field                                     |
| Inactive Reserve Land         | Boulder Park Land Site                                     | 0 Boulder Park Dr SW (about 4500)     | Mays            | 10.1 Land Holding -                                        |