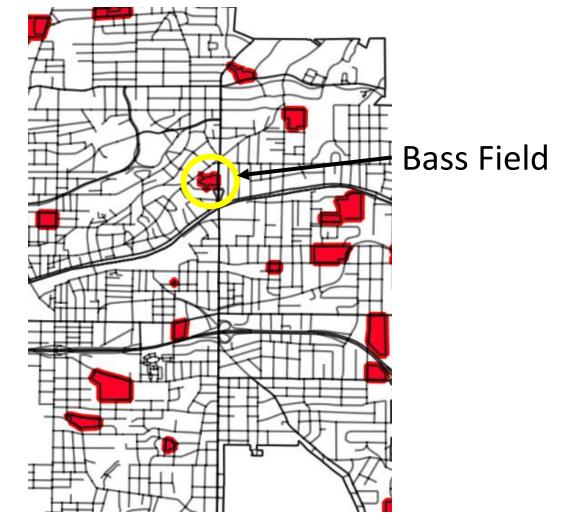

## All Potentially Excess Properties (1 of 2)

| CATEGORY                      | EXCESS PROPERTIES                                          | ADDRESS                               | CLUSTER         | Area Current Use                                           |
|-------------------------------|------------------------------------------------------------|---------------------------------------|-----------------|------------------------------------------------------------|
| Active Early Education Leased | ELPM at Guice Elementary Facility                          | 1485 Woodland Ave SE                  | Maynard Jackson | 9.9 Leased: Easterseals Child Development (Expires 4/2032) |
| Active Early Education Leased | ELPM at Minnie Howell Elementary Facility                  | 399 Macedonia Rd SE                   | South Atlanta   | 9.3 Leased: Easterseals / Premier Academy (Expires 5/2032) |
| Active Early Education Leased | ELPM at Sylvan Hills Elementary Facility                   | 1757 Melrose Dr SW                    | Carver          | 2.5 Leased: Easterseals Child Development (Expires 6/2029) |
| Active Educational Leased     | Atlanta International School at North Fulton High Facility | 2890 N Fulton Dr NE                   | North Atlanta   | 9.3 Leased: Atlanta International School (Expires 6/2051)  |
| Active K-12 Support APS       | Little White House Facility                                | 2548 Peachtree Battle Ave NW          | North Atlanta   | 0.2 School: After school programming                       |
| Active Non-Educational Leased | AFR Training Gilbert at Facility                           | 407 Ashwood Ave, SW                   | Carver          | 7.5 Leased: Atlanta Fire Rescue                            |
| Active Non-Educational Leased | APD Training at Harper ES Facility                         | 180 Southside Industrial Pkwy SE      | South Atlanta   | 7.4 Leased: Atlanta Police Department                      |
| Inactive Reserve Building     | Anderson Park Elementary Facility                          | 2050 Tiger Flowers Dr NW              | Douglass        | 10.9 Vacant                                                |
| Inactive Reserve Building     | Capitol View Elementary Facility                           | 1442 Metropolitan Pkwy SW             | Carver          | 4.2 Vacant/Film                                            |
| Inactive Reserve Building     | Carey Elementary Facility                                  | 2588 Etheridge Dr NW                  | Douglass        | 4.7 Vacant -                                               |
| Inactive Reserve Building     | Hubert Elementary Facility                                 | 0 Stovall Street SE (982 Memorial Dr) | Maynard Jackson | 5.8 Vacant                                                 |
| Inactive Reserve Building     | Lakewood Heights Elementary Facility                       | 335 Sawtell Ave SE                    | South Atlanta   | 2.1 Vacant                                                 |
| Inactive Reserve Building     | Marshall Middle Facility                                   | 1820 Mary Dell Dr SE                  | Maynard Jackson | 14.8 Vacant/Film                                           |
| Inactive Reserve Building     | Pryor Street School Facility                               | 200 Doane St SW                       | Maynard Jackson | 4.8 Vacant                                                 |
| Inactive Reserve Building     | Rosalie Wright Elementary Facility                         | 360 Autumn Ln SW                      | Mays            | 1.9 Vacant -                                               |
| Inactive Reserve Building     | Towns Elementary Facility                                  | 760 Bolton Rd. NW                     | Douglass        | 8 Vacant -                                                 |
| Inactive Reserve Building     | Venetian Hills Elementary Facility                         | 1910 Venetian Dr SW                   | Washington      | 9.3 Vacant                                                 |
| Inactive Reserve Building     | Warren Road Facility                                       | 20 Warren St NE                       | Maynard Jackson | 0.7 Admin: Storage                                         |
| Inactive Reserve Building     | West Atlanta Elementary Facility                           | 1335 Kimberly Road SW                 | Therrell        | 13.9 Vacant -                                              |
| Inactive Reserve Building     | Williams Elementary Facility                               | 0 James Jackson Pkwy NW (about 1100)  | Douglass        | 6.4 Vacant                                                 |
| Inactive Reserve Land         | Bass Field                                                 | 326 Moreland Ave / 1136 Austin Ave    | Midtown         | 4.8 Recreational Field                                     |
| Inactive Reserve Land         | Boulder Park Land Site                                     | 0 Boulder Park Dr SW (about 4500)     | Mays            | 10.1 Land Holding -                                        |