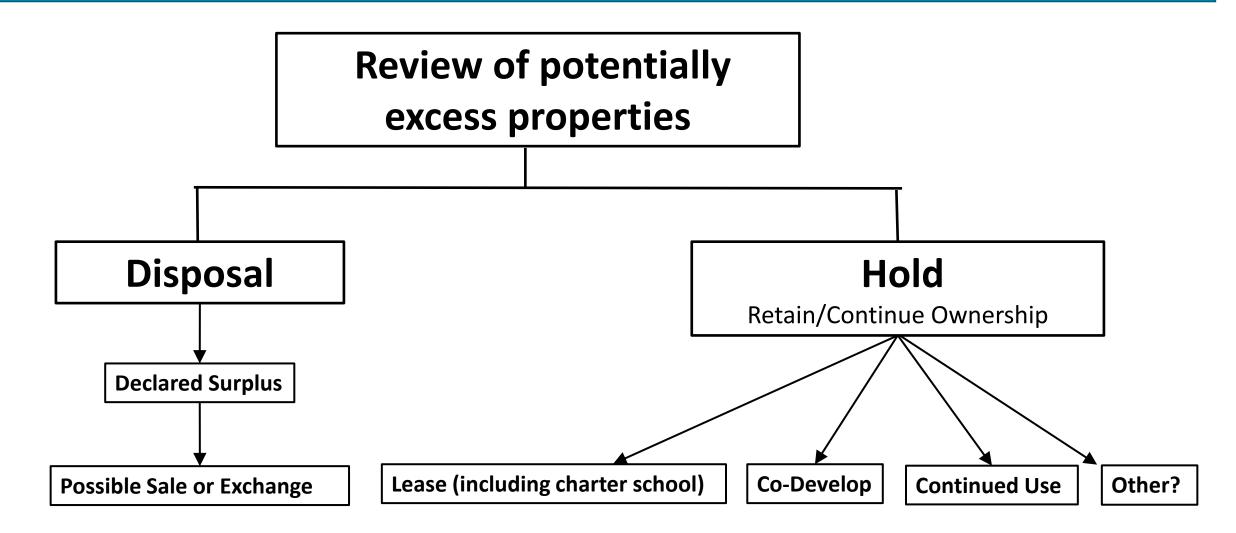

# Definition of Terms

- Potentially Excess Property 47 properties not currently in active use, as determined by APS; these are the properties that Sizemore is reviewing for "hold" or "disposal."
- **Disposal** Sale or exchange of property (no longer hold title to the property). No longer hold for active use.
- Hold Maintain ownership for active or "reserve" Atlanta Public Schools use. May be leased.
- **Surplus** A declaration by the Board of Education designating possible future disposal of properties.

### Scope & Flow: Review of potentially excess properties

#### Therefore, the plan needs to focus on:

- Holding properties needed for future enrollment within each cluster.
- Identifying properties for potential disposal.