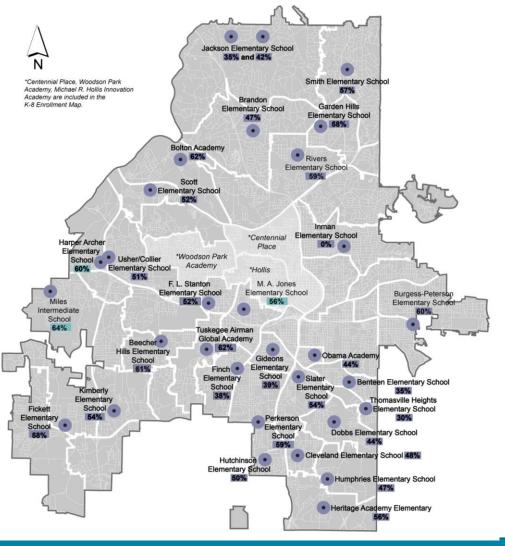

### Monitor Schools Below 65% Utilization

#### Schools that are projected to be below 65% capacity in 2026-2027

- Monitor annually for 2-3 years to determine changes in Utilization before considering potential solutions
- Schools partner with the community to leverage available space, while maintaining facilities for future educational capacity

Elementary Schools Below 65% Utilization

> Facilities Master Planning