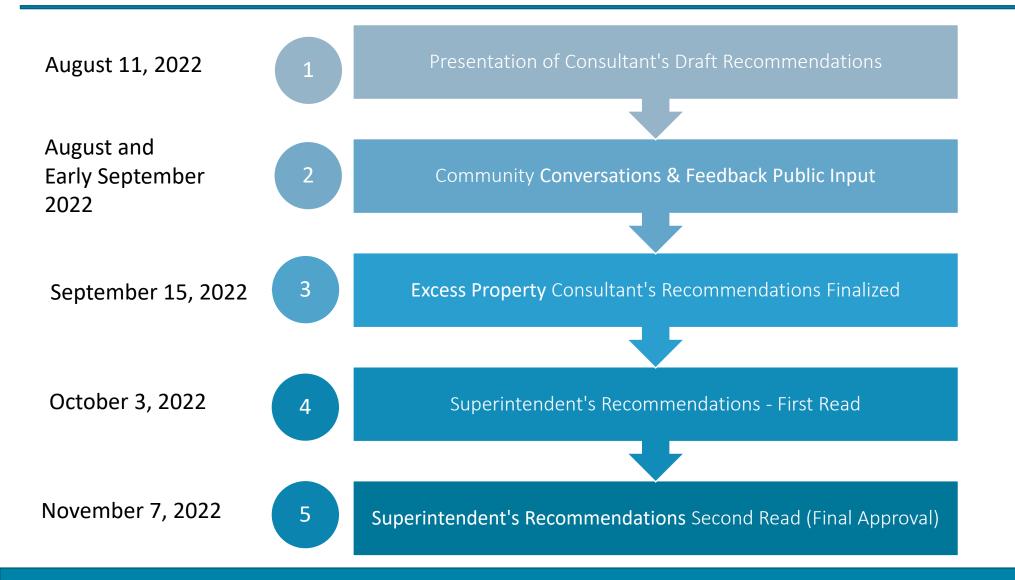

### Scope of work: Property Review and Disposal Process

### Scope & Flow: Review of potentially excess properties