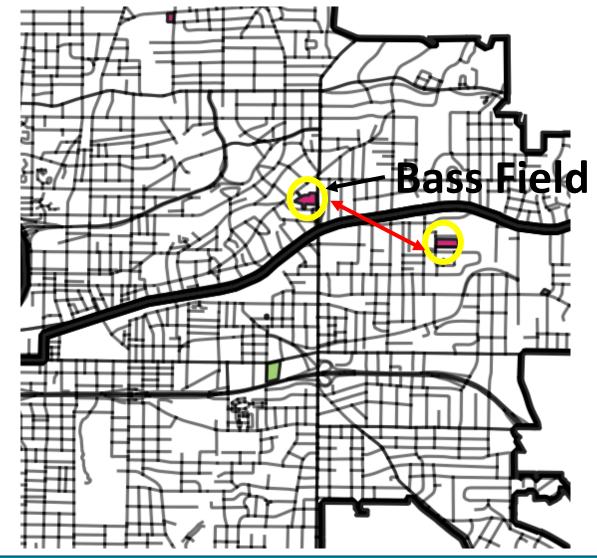

## All Potentially Excess Properties (1 of 2)

| CATEGORY                      | EXCESS PROPERTIES                                          | ADDRESS                               | CLUSTER         | Area Current Use                                           |
|-------------------------------|------------------------------------------------------------|---------------------------------------|-----------------|------------------------------------------------------------|
| Active Early Education Leased | ELPM at Guice Elementary Facility                          | 1485 Woodland Ave SE                  | Maynard Jackson | 9.9 Leased: Easterseals Child Development (Expires 4/2032) |
| Active Early Education Leased | ELPM at Minnie Howell Elementary Facility                  | 399 Macedonia Rd SE                   | South Atlanta   | 9.3 Leased: Easterseals / Premier Academy (Expires 5/2032) |
| Active Early Education Leased | ELPM at Sylvan Hills Elementary Facility                   | 1757 Melrose Dr SW                    | Carver          | 2.5 Leased: Easterseals Child Development (Expires 6/2029) |
| Active Educational Leased     | Atlanta International School at North Fulton High Facility | 2890 N Fulton Dr NE                   | North Atlanta   | 9.3 Leased: Atlanta International School (Expires 6/2051)  |
| Active K-12 Support APS       | Little White House Facility                                | 2548 Peachtree Battle Ave NW          | North Atlanta   | 0.2 School: After school programming                       |
| Active Non-Educational Leased | AFR Training Gilbert at Facility                           | 407 Ashwood Ave, SW                   | Carver          | 7.5 Leased: Atlanta Fire Rescue                            |
| Active Non-Educational Leased | APD Training at Harper ES Facility                         | 180 Southside Industrial Pkwy SE      | South Atlanta   | 7.4 Leased: Atlanta Police Department                      |
| Inactive Reserve Building     | Anderson Park Elementary Facility                          | 2050 Tiger Flowers Dr NW              | Douglass        | 10.9 Vacant                                                |
| Inactive Reserve Building     | Capitol View Elementary Facility                           | 1442 Metropolitan Pkwy SW             | Carver          | 4.2 Vacant/Film                                            |
| Inactive Reserve Building     | Carey Elementary Facility                                  | 2588 Etheridge Dr NW                  | Douglass        | 4.7 Vacant -                                               |
| Inactive Reserve Building     | Hubert Elementary Facility                                 | 0 Stovall Street SE (982 Memorial Dr) | Maynard Jackson | 5.8 Vacant                                                 |
| Inactive Reserve Building     | Lakewood Heights Elementary Facility                       | 335 Sawtell Ave SE                    | South Atlanta   | 2.1 Vacant                                                 |
| Inactive Reserve Building     | Marshall Middle Facility                                   | 1820 Mary Dell Dr SE                  | Maynard Jackson | 14.8 Vacant/Film                                           |
| Inactive Reserve Building     | Pryor Street School Facility                               | 200 Doane St SW                       | Maynard Jackson | 4.8 Vacant                                                 |
| Inactive Reserve Building     | Rosalie Wright Elementary Facility                         | 360 Autumn Ln SW                      | Mays            | 1.9 Vacant -                                               |
| Inactive Reserve Building     | Towns Elementary Facility                                  | 760 Bolton Rd. NW                     | Douglass        | 8 Vacant -                                                 |
| Inactive Reserve Building     | Venetian Hills Elementary Facility                         | 1910 Venetian Dr SW                   | Washington      | 9.3 Vacant                                                 |
| Inactive Reserve Building     | Warren Road Facility                                       | 20 Warren St NE                       | Maynard Jackson | 0.7 Admin: Storage                                         |
| Inactive Reserve Building     | West Atlanta Elementary Facility                           | 1335 Kimberly Road SW                 | Therrell        | 13.9 Vacant -                                              |
| Inactive Reserve Building     | Williams Elementary Facility                               | 0 James Jackson Pkwy NW (about 1100)  | Douglass        | 6.4 Vacant                                                 |
| Inactive Reserve Land         | Bass Field                                                 | 326 Moreland Ave / 1136 Austin Ave    | Midtown         | 4.8 Recreational Field                                     |
| Inactive Reserve Land         | Boulder Park Land Site                                     | 0 Boulder Park Dr SW (about 4500)     | Mays            | 10.1 Land Holding -                                        |