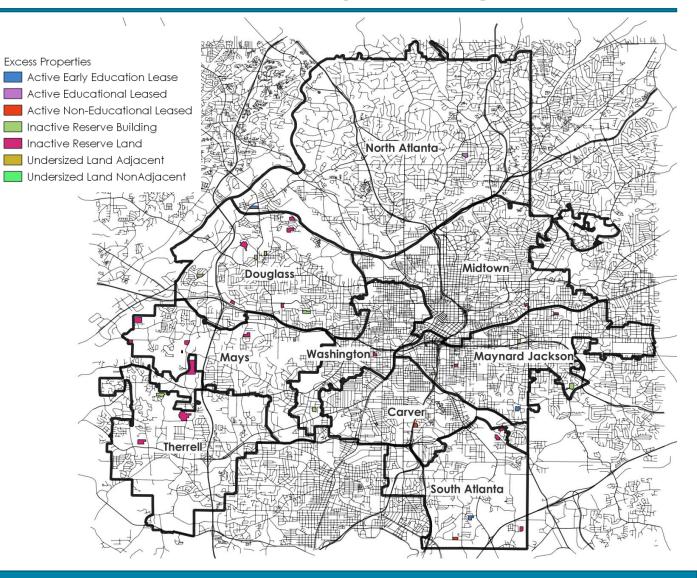

## 47 Potentially Excess Properties (PEPs)

|                      | Active Early Education Lease  | 4  |
|----------------------|-------------------------------|----|
| Active               | Active Educational Leased     | 1  |
|                      | Active K-12 Support APS       | 1  |
|                      | Active Non-Educational Leased | 2  |
| Inactive<br>Building | Inactive Reserve Building     | 13 |
|                      | Inactive Reserve Land         | 21 |
| Inactive<br>Land     | Undersized Land Adjacent      | 3  |
|                      | Undersized Land Non-Adjacent  | 2  |
|                      | Undersized Land Non-Adjacent  | 2  |

## All Potentially Excess Properties (1 of 2)

| CATEGORY                      | EXCESS PROPERTIES                                          | ADDRESS                               | CLUSTER         | Area Current Use                                           |
|-------------------------------|------------------------------------------------------------|---------------------------------------|-----------------|------------------------------------------------------------|
| Active Early Education Leased | ELPM at Guice Elementary Facility                          | 1485 Woodland Ave SE                  | Maynard Jackson | 9.9 Leased: Easterseals Child Development (Expires 4/2032) |
| Active Early Education Leased | ELPM at Minnie Howell Elementary Facility                  | 399 Macedonia Rd SE                   | South Atlanta   | 9.3 Leased: Easterseals / Premier Academy (Expires 5/2032) |
| Active Early Education Leased | ELPM at Sylvan Hills Elementary Facility                   | 1757 Melrose Dr SW                    | Carver          | 2.5 Leased: Easterseals Child Development (Expires 6/2029) |
| Active Educational Leased     | Atlanta International School at North Fulton High Facility | 2890 N Fulton Dr NE                   | North Atlanta   | 9.3 Leased: Atlanta International School (Expires 6/2051)  |
| Active K-12 Support APS       | Little White House Facility                                | 2548 Peachtree Battle Ave NW          | North Atlanta   | 0.2 School: After school programming                       |
| Active Non-Educational Leased | AFR Training Gilbert at Facility                           | 407 Ashwood Ave, SW                   | Carver          | 7.5 Leased: Atlanta Fire Rescue                            |
| Active Non-Educational Leased | APD Training at Harper ES Facility                         | 180 Southside Industrial Pkwy SE      | South Atlanta   | 7.4 Leased: Atlanta Police Department                      |
| Inactive Reserve Building     | Anderson Park Elementary Facility                          | 2050 Tiger Flowers Dr NW              | Douglass        | 10.9 Vacant                                                |
| Inactive Reserve Building     | Capitol View Elementary Facility                           | 1442 Metropolitan Pkwy SW             | Carver          | 4.2 Vacant/Film                                            |
| Inactive Reserve Building     | Carey Elementary Facility                                  | 2588 Etheridge Dr NW                  | Douglass        | 4.7 Vacant -                                               |
| Inactive Reserve Building     | Hubert Elementary Facility                                 | 0 Stovall Street SE (982 Memorial Dr) | Maynard Jackson | 5.8 Vacant                                                 |
| Inactive Reserve Building     | Lakewood Heights Elementary Facility                       | 335 Sawtell Ave SE                    | South Atlanta   | 2.1 Vacant                                                 |
| Inactive Reserve Building     | Marshall Middle Facility                                   | 1820 Mary Dell Dr SE                  | Maynard Jackson | 14.8 Vacant/Film                                           |
| Inactive Reserve Building     | Pryor Street School Facility                               | 200 Doane St SW                       | Maynard Jackson | 4.8 Vacant                                                 |
| Inactive Reserve Building     | Rosalie Wright Elementary Facility                         | 360 Autumn Ln SW                      | Mays            | 1.9 Vacant -                                               |
| Inactive Reserve Building     | Towns Elementary Facility                                  | 760 Bolton Rd. NW                     | Douglass        | 8 Vacant -                                                 |
| Inactive Reserve Building     | Venetian Hills Elementary Facility                         | 1910 Venetian Dr SW                   | Washington      | 9.3 Vacant                                                 |
| Inactive Reserve Building     | Warren Road Facility                                       | 20 Warren St NE                       | Maynard Jackson | 0.7 Admin: Storage                                         |
| Inactive Reserve Building     | West Atlanta Elementary Facility                           | 1335 Kimberly Road SW                 | Therrell        | 13.9 Vacant -                                              |
| Inactive Reserve Building     | Williams Elementary Facility                               | 0 James Jackson Pkwy NW (about 1100)  | Douglass        | 6.4 Vacant                                                 |
| Inactive Reserve Land         | Bass Field                                                 | 326 Moreland Ave / 1136 Austin Ave    | Midtown         | 4.8 Recreational Field                                     |
| Inactive Reserve Land         | Boulder Park Land Site                                     | 0 Boulder Park Dr SW (about 4500)     | Mays            | 10.1 Land Holding -                                        |

# All Potentially Excess Properties (2 of 2)

| CATEGORY                     | EXCESS PROPERTIES                         | ADDRESS                                              | CLUSTER         | Area | Current Use                     |
|------------------------------|-------------------------------------------|------------------------------------------------------|-----------------|------|---------------------------------|
| Inactive Reserve Land        | Fairburn Road Land Site                   | 0 Fairburn Road SW (about 301)                       | Mays            | 9.6  | Land Holding                    |
| Inactive Reserve Land        | Fairburn Road-Mays Site                   | 0 Fairburn Road SW (about 900)                       | Mays            | 54   | Land Holding -                  |
| Inactive Reserve Land        | Former Collier Heights Elementary Site    | 338 Collier Drive NW                                 | Douglass        | 6.4  | Land Holding                    |
| Inactive Reserve Land        | Former Cooper Street School Site          | 405 Cooper St SW                                     | Maynard Jackson | 2.2  | Land Holding                    |
| Inactive Reserve Land        | Former Dobbs Elementary Site              | 1965 Lewis Road SE                                   | South Atlanta   | 10.2 | Land Holding                    |
| Inactive Reserve Land        | Former Finch Elementary Site              | 0 Ajax Drive NW (about 2198)                         | Douglass        | 13.6 | Land Holding - Title Dispute -  |
| Inactive Reserve Land        | Former McGill Elementary Site             | 750 Martin St SE                                     | Maynard Jackson | 4.9  | Recreational Field              |
| Inactive Reserve Land        | Former Peeples Street School Site         | 0 Peeples St SW (about 575)                          | Washington      | 6.2  | Vacant                          |
| Inactive Reserve Land        | Former Pitts Elementary Site              | 2210 Perry Blvd NW                                   | Douglass        | 9    | Land Holding                    |
| Inactive Reserve Land        | Former Wesley Avenue School Site          | 187 Wesley Avenue NE                                 | Maynard Jackson | 4.4  | Community park - Hold long term |
| Inactive Reserve Land        | Forrest Canyon Land Site                  | 0 Hendon Rd SE (about 1100)                          | South Atlanta   | 8    | Land Holding                    |
| Inactive Reserve Land        | Honor Farm Land Site                      | 0 Thomasville Blvd SE (about 500)                    | South Atlanta   | 12.1 | Land Holding                    |
| Inactive Reserve Land        | Inman Field of Dreams                     | 0 Virginia Avenue NE (SW corner of Ponce Place)      | Midtown         | 1.4  | Recreational Field              |
| Inactive Reserve Land        | LeConte Hwy Land Site                     | 0 Bakers Ferry Rd SW                                 | Mays            | 23.2 | Land Holding -                  |
| Inactive Reserve Land        | Melvin Drive Land Site                    | 3895 Melvin Drive SW                                 | Therrell        | 39.9 | Land Holding                    |
| Inactive Reserve Land        | Simpson Road Property                     | 0 Joseph E Boone Blvd (SE corner of Boone & Sewanee) | Douglass        | 6.1  | Wooded excess acreage           |
| Inactive Reserve Land        | Wooded Acreage @ Bunche Middle            | 1925 Niskey Lake Rd SW                               | Therrell        | 16.8 | Wooded excess acreage           |
| Inactive Reserve Land        | Wooded Acreage @ Peyton Forest Elementary | 0 Harlan Road SW (about 270)                         | Mays            | 12   | Wooded excess acreage           |
| Inactive Reserve Land        | Wooded Land/Field Road                    | 0 Watts Road NW                                      | Douglass        | 19.1 | Wooded excess acreage           |
| Undersized Land Adjacent     | Forrest Circle lot at South Atlanta High  | 0 Forrest Circle SE (about 895)                      | South Atlanta   | 0.4  | Land Holding                    |
| Undersized Land Adjacent     | Martin Street Lot at Obama ES             | 0 Martin Street SE (about 935)                       | Maynard Jackson | 0.1  | Land Holding                    |
| Undersized Land Adjacent     | Welch Street Lots at Gideons ES           | 884 Welch Street SW                                  | Carver          | 0.3  | Land Holding                    |
| Undersized Land Non-Adjacent | Manigault/Reynoldstown (COA Park?)        | 0 Manigault St SE (about 1000)                       | Maynard Jackson | 0.2  | COA Park                        |
| Undersized Land Non-Adjacent | Terry Street Lot Site                     | 753 Terry St SE                                      | Maynard Jackson | 0.1  | Land Holding                    |