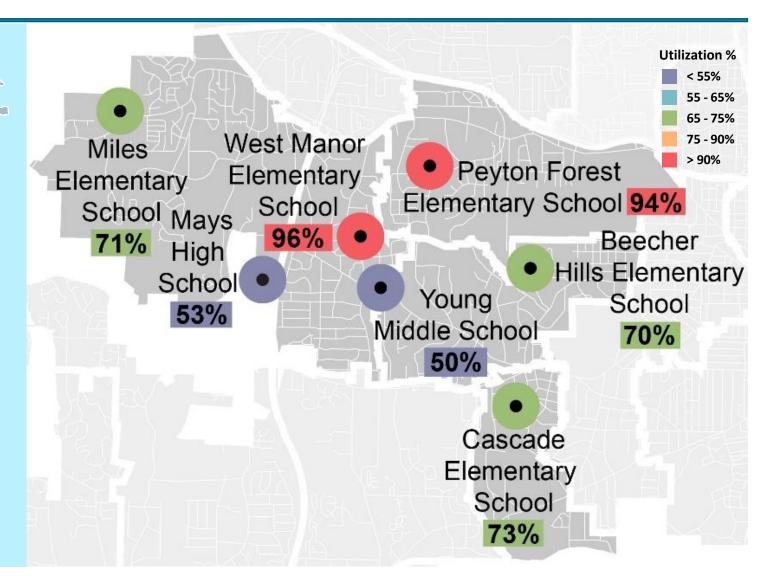

### Mays Cluster: "Do Nothing" Utilization 2026-2027

#### **Items to Address:**

- If we do nothing by the 2026-27 school year, the utilization in the elementary schools will be uneven with near over-crowding at West Manor, and Peyton Forest, while the other elementary schools have a lower utilization
- West Manor has a very small site which cannot accommodate portable classrooms

#### **Consultant's** Recommendations:

- Renovations to Peyton
   Forest are recommended. An addition to
   Peyton Forest is <u>not</u> recommended
   (modification to SPLOST 2022)
- Monitor enrollment at West Manor annually for action if needed