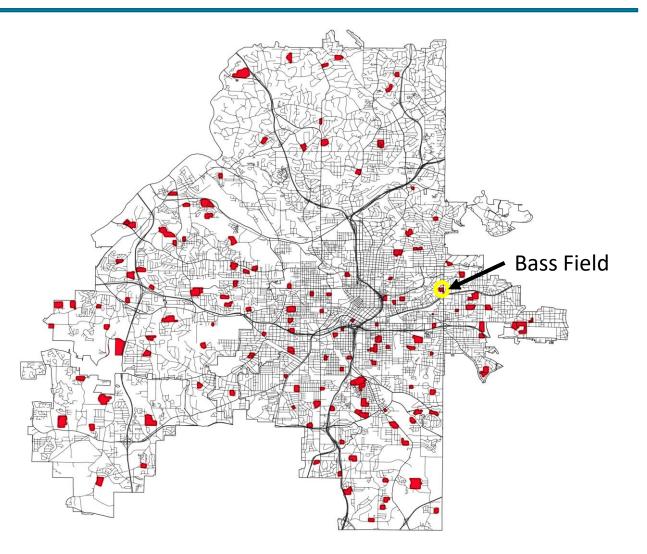

## 47 Potentially Excess Properties (PEPs)

|                      | Active Early Education Lease  | 4  |
|----------------------|-------------------------------|----|
| Active               | Active Educational Leased     | 1  |
|                      | Active K-12 Support APS       | 1  |
|                      | Active Non-Educational Leased | 2  |
| Inactive<br>Building | Inactive Reserve Building     | 13 |
|                      | Inactive Reserve Land         | 21 |
| Inactive<br>Land     | Undersized Land Adjacent      | 3  |
|                      | Undersized Land Non-Adjacent  | 2  |
|                      | Undersized Land Non-Adjacent  | 2  |

**47 Potentially Excess Properties** 

## All Potentially Excess Properties (1 of 2)

| CATEGORY                      | EXCESS PROPERTIES                                          | ADDRESS                               | CLUSTER         | Area Current Use                                           |
|-------------------------------|------------------------------------------------------------|---------------------------------------|-----------------|------------------------------------------------------------|
| Active Early Education Leased | ELPM at Guice Elementary Facility                          | 1485 Woodland Ave SE                  | Maynard Jackson | 9.9 Leased: Easterseals Child Development (Expires 4/2032) |
| Active Early Education Leased | ELPM at Minnie Howell Elementary Facility                  | 399 Macedonia Rd SE                   | South Atlanta   | 9.3 Leased: Easterseals / Premier Academy (Expires 5/2032) |
| Active Early Education Leased | ELPM at Sylvan Hills Elementary Facility                   | 1757 Melrose Dr SW                    | Carver          | 2.5 Leased: Easterseals Child Development (Expires 6/2029) |
| Active Educational Leased     | Atlanta International School at North Fulton High Facility | 2890 N Fulton Dr NE                   | North Atlanta   | 9.3 Leased: Atlanta International School (Expires 6/2051)  |
| Active K-12 Support APS       | Little White House Facility                                | 2548 Peachtree Battle Ave NW          | North Atlanta   | 0.2 School: After school programming                       |
| Active Non-Educational Leased | AFR Training Gilbert at Facility                           | 407 Ashwood Ave, SW                   | Carver          | 7.5 Leased: Atlanta Fire Rescue                            |
| Active Non-Educational Leased | APD Training at Harper ES Facility                         | 180 Southside Industrial Pkwy SE      | South Atlanta   | 7.4 Leased: Atlanta Police Department                      |
| Inactive Reserve Building     | Anderson Park Elementary Facility                          | 2050 Tiger Flowers Dr NW              | Douglass        | 10.9 Vacant                                                |
| Inactive Reserve Building     | Capitol View Elementary Facility                           | 1442 Metropolitan Pkwy SW             | Carver          | 4.2 Vacant/Film                                            |
| Inactive Reserve Building     | Carey Elementary Facility                                  | 2588 Etheridge Dr NW                  | Douglass        | 4.7 Vacant -                                               |
| Inactive Reserve Building     | Hubert Elementary Facility                                 | 0 Stovall Street SE (982 Memorial Dr) | Maynard Jackson | 5.8 Vacant                                                 |
| Inactive Reserve Building     | Lakewood Heights Elementary Facility                       | 335 Sawtell Ave SE                    | South Atlanta   | 2.1 Vacant                                                 |
| Inactive Reserve Building     | Marshall Middle Facility                                   | 1820 Mary Dell Dr SE                  | Maynard Jackson | 14.8 Vacant/Film                                           |
| Inactive Reserve Building     | Pryor Street School Facility                               | 200 Doane St SW                       | Maynard Jackson | 4.8 Vacant                                                 |
| Inactive Reserve Building     | Rosalie Wright Elementary Facility                         | 360 Autumn Ln SW                      | Mays            | 1.9 Vacant -                                               |
| Inactive Reserve Building     | Towns Elementary Facility                                  | 760 Bolton Rd. NW                     | Douglass        | 8 Vacant -                                                 |
| Inactive Reserve Building     | Venetian Hills Elementary Facility                         | 1910 Venetian Dr SW                   | Washington      | 9.3 Vacant                                                 |
| Inactive Reserve Building     | Warren Road Facility                                       | 20 Warren St NE                       | Maynard Jackson | 0.7 Admin: Storage                                         |
| Inactive Reserve Building     | West Atlanta Elementary Facility                           | 1335 Kimberly Road SW                 | Therrell        | 13.9 Vacant -                                              |
| Inactive Reserve Building     | Williams Elementary Facility                               | 0 James Jackson Pkwy NW (about 1100)  | Douglass        | 6.4 Vacant                                                 |
| Inactive Reserve Land         | Bass Field                                                 | 326 Moreland Ave / 1136 Austin Ave    | Midtown         | 4.8 Recreational Field                                     |
| Inactive Reserve Land         | Boulder Park Land Site                                     | 0 Boulder Park Dr SW (about 4500)     | Mays            | 10.1 Land Holding -                                        |