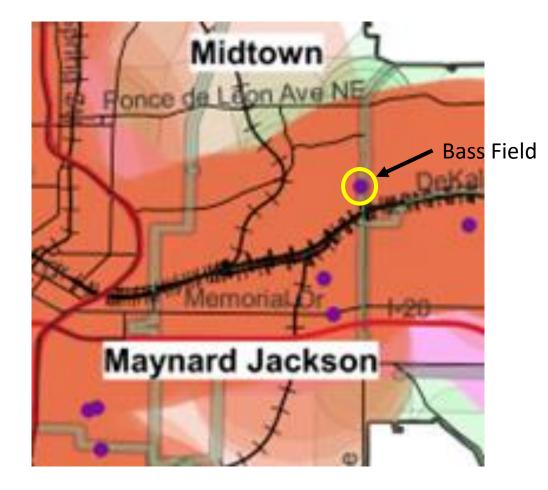

## All Potentially Excess Properties (1 of 2)

| CATEGORY                      | EXCESS PROPERTIES                                          | ADDRESS                               | CLUSTER         | Area Current Use                                           |
|-------------------------------|------------------------------------------------------------|---------------------------------------|-----------------|------------------------------------------------------------|
| Active Early Education Leased | ELPM at Guice Elementary Facility                          | 1485 Woodland Ave SE                  | Maynard Jackson | 9.9 Leased: Easterseals Child Development (Expires 4/2032) |
| Active Early Education Leased | ELPM at Minnie Howell Elementary Facility                  | 399 Macedonia Rd SE                   | South Atlanta   | 9.3 Leased: Easterseals / Premier Academy (Expires 5/2032) |
| Active Early Education Leased | ELPM at Sylvan Hills Elementary Facility                   | 1757 Melrose Dr SW                    | Carver          | 2.5 Leased: Easterseals Child Development (Expires 6/2029) |
| Active Educational Leased     | Atlanta International School at North Fulton High Facility | 2890 N Fulton Dr NE                   | North Atlanta   | 9.3 Leased: Atlanta International School (Expires 6/2051)  |
| Active K-12 Support APS       | Little White House Facility                                | 2548 Peachtree Battle Ave NW          | North Atlanta   | 0.2 School: After school programming                       |
| Active Non-Educational Leased | AFR Training Gilbert at Facility                           | 407 Ashwood Ave, SW                   | Carver          | 7.5 Leased: Atlanta Fire Rescue                            |
| Active Non-Educational Leased | APD Training at Harper ES Facility                         | 180 Southside Industrial Pkwy SE      | South Atlanta   | 7.4 Leased: Atlanta Police Department                      |
| Inactive Reserve Building     | Anderson Park Elementary Facility                          | 2050 Tiger Flowers Dr NW              | Douglass        | 10.9 Vacant                                                |
| Inactive Reserve Building     | Capitol View Elementary Facility                           | 1442 Metropolitan Pkwy SW             | Carver          | 4.2 Vacant/Film                                            |
| Inactive Reserve Building     | Carey Elementary Facility                                  | 2588 Etheridge Dr NW                  | Douglass        | 4.7 Vacant -                                               |
| Inactive Reserve Building     | Hubert Elementary Facility                                 | 0 Stovall Street SE (982 Memorial Dr) | Maynard Jackson | 5.8 Vacant                                                 |
| Inactive Reserve Building     | Lakewood Heights Elementary Facility                       | 335 Sawtell Ave SE                    | South Atlanta   | 2.1 Vacant                                                 |
| Inactive Reserve Building     | Marshall Middle Facility                                   | 1820 Mary Dell Dr SE                  | Maynard Jackson | 14.8 Vacant/Film                                           |
| Inactive Reserve Building     | Pryor Street School Facility                               | 200 Doane St SW                       | Maynard Jackson | 4.8 Vacant                                                 |
| Inactive Reserve Building     | Rosalie Wright Elementary Facility                         | 360 Autumn Ln SW                      | Mays            | 1.9 Vacant -                                               |
| Inactive Reserve Building     | Towns Elementary Facility                                  | 760 Bolton Rd. NW                     | Douglass        | 8 Vacant -                                                 |
| Inactive Reserve Building     | Venetian Hills Elementary Facility                         | 1910 Venetian Dr SW                   | Washington      | 9.3 Vacant                                                 |
| Inactive Reserve Building     | Warren Road Facility                                       | 20 Warren St NE                       | Maynard Jackson | 0.7 Admin: Storage                                         |
| Inactive Reserve Building     | West Atlanta Elementary Facility                           | 1335 Kimberly Road SW                 | Therrell        | 13.9 Vacant -                                              |
| Inactive Reserve Building     | Williams Elementary Facility                               | 0 James Jackson Pkwy NW (about 1100)  | Douglass        | 6.4 Vacant                                                 |
| Inactive Reserve Land         | Bass Field                                                 | 326 Moreland Ave / 1136 Austin Ave    | Midtown         | 4.8 Recreational Field                                     |
| Inactive Reserve Land         | Boulder Park Land Site                                     | 0 Boulder Park Dr SW (about 4500)     | Mays            | 10.1 Land Holding -                                        |