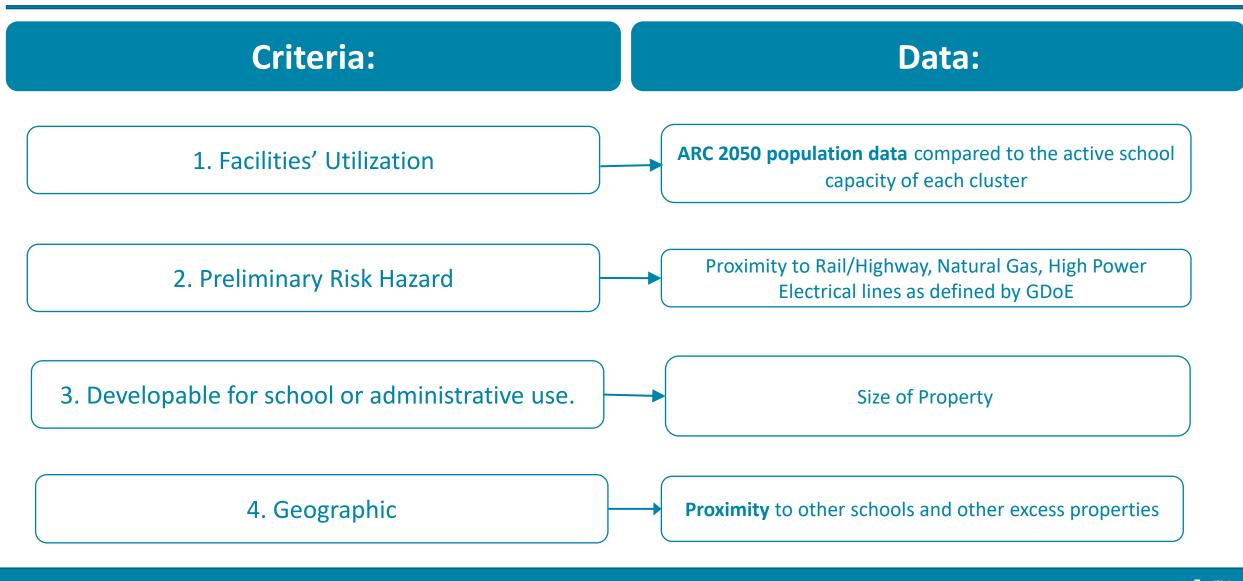

# Weighting Values of Four Criteria

1. The Greatest Weight (45%) is given to the **Utilization** of each Cluster.

- Elementary schools are considered the primary building block of each cluster.
- Middle schools and high schools may be expanded if the site allows it, or elementary schools might be redistricted from one cluster to another to allow for growing high school and middle school enrollment.

2. Risk Hazards are the second most valued criteria (30%).

• While some risks can be mitigated by the design of the site and building, they represent a limitation at least and a possible prohibitive criterion at the most severe.

3. Property Size (15%) while some sites are very small,

- They may add to and support an existing site.
- They may be supplemented by parks or community centers.
- They may be used for administrative services.
- APS operated the Campbell Elementary at 1.5 acres and are now operating Hope Hill with a 1.8-acre site.

4.**Proximity** (10%):

- A. Sites which are isolated from other schools, but in a potentially residential area may be useful, no matter the size. Proximity from Active Elementary School (5%).
- B. If two or more excess properties are close to one another, only one should be chosen to be developed as an elementary school. Proximity from another Potentially Excess Property (5%).