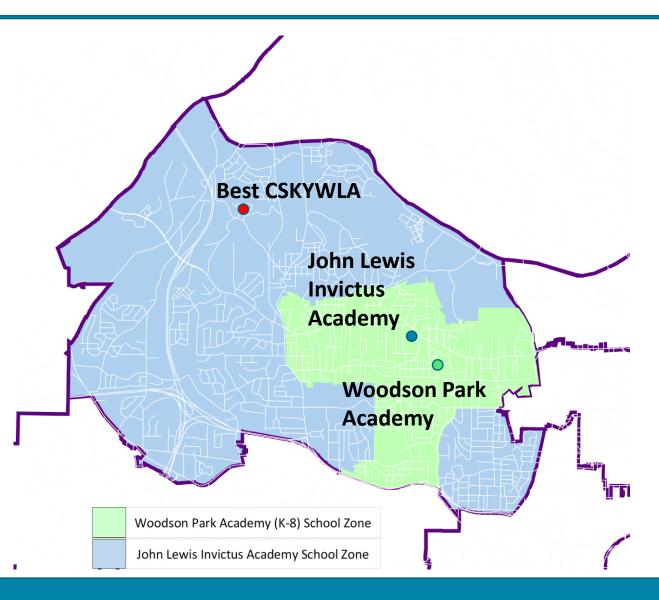

### Douglass Cluster: As-Is Zoned Middle School Locations

#### Issue:

- John Lewis is **NOT** located in its attendance zone.
- The children that live near John Lewis (6-8) are zoned for Woodson Park (K-8) and cannot attend the John Lewis Academy.

### Douglass Cluster: Consultant's Recommendation: Zoned Middle School Locations

#### DOUGLASS CLUSTER

#### **Consultant's** Recommendations:

- Move John Lewis Invictus (zoned 6-8) to BEST/CSKYWLA facility
- Move BEST/CSKYWLA (6-12 school of choice) to John Lewis Invictus facility
- Implement in 2024-2025

#### Douglass Cluster: Zoned Middle Schools Proposed next actions

#### **Consultant's Recommendations:** Swap BEST/CSKYWLA and John Lewis Invictus

locations

- Both buildings have the capacity to serve their new function
- Consultant's Recommended Implementation in 20 24-2025